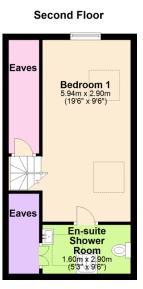

## 25 Montgomery Close

**4 2 2 2** £320.000

A modern 4 bedroom semi detached house set at the start of this highly sought after cul de sac, convenient for both primary and secondary schools. The property has an entrance hall, cloakroom, living room, kitchen/diner and conservatory on the ground floor, together with 4 bedrooms, family bathroom and en suite shower room on the upper floors. The house is Upvc double glazed, gas centrally heated, has a southerly facing rear garden, off road parking and garaging. No chain. EPC C 70.

## **Key Features**

- · 4 Bedroom Semi Detached House
- Cloakroom
- Garage
- · Upvc Double Glazing
- · EPC Band C

- · Converted Loft Extension With En Suite
- Upvc Conservatory
- Highly Sought After Cul De Sac Convenient For Schooling
- · Gas Central Heating
- · No Chain