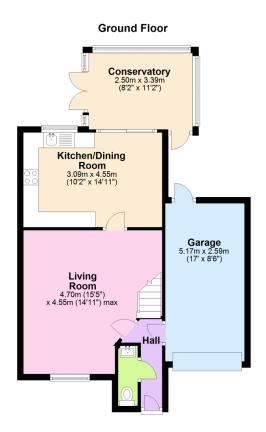

## 25 Montgomery Close

**4 2 2 2** £320.000

A modern 4 bedroom semi detached house set at the start of this highly sought after cul de sac, convenient for both primary and secondary schools. The property has an entrance hall, cloakroom, living room, kitchen/diner and conservatory on the ground floor, together with 4 bedrooms, family bathroom and en suite shower room on the upper floors. The house is Upvc double glazed, gas centrally heated, has a southerly facing rear garden, off road parking and garaging. No chain. EPC C 70.

## **Key Features**

- · 4 Bedroom Semi Detached House
- Cloakroom
- Garage
- · Upvc Double Glazing
- · EPC Band C

- · Converted Loft Extension With En Suite
- Upvc Conservatory
- Highly Sought After Cul De Sac Convenient For Schooling
- · Gas Central Heating
- · No Chain