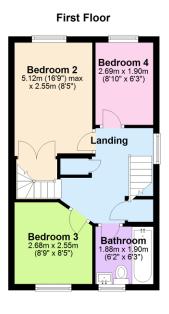

## 25 Montgomery Close

**4 2 2 2** £320.000

A modern 4 bedroom semi detached house set at the start of this highly sought after cul de sac, convenient for both primary and secondary schools. The property has an entrance hall, cloakroom, living room, kitchen/diner and conservatory on the ground floor, together with 4 bedrooms, family bathroom and en suite shower room on the upper floors. The house is Upvc double glazed, gas centrally heated, has a southerly facing rear garden, off road parking and garaging. No chain. EPC C 70.

## **Key Features**

- · 4 Bedroom Semi Detached House
- Cloakroom
- Garage
- · Upvc Double Glazing
- · EPC Band C

- · Converted Loft Extension With En Suite
- Upvc Conservatory
- Highly Sought After Cul De Sac Convenient For Schooling
- · Gas Central Heating
- · No Chain