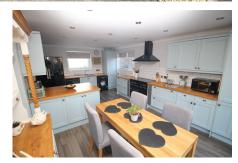

- Feature Corner Plot With South and Westerly Facing Rear Garden.
- · Modern Fitted Kitchen
- Upvc Double Glazing
- Garage And Driveway
- Energy Producing PV Panels