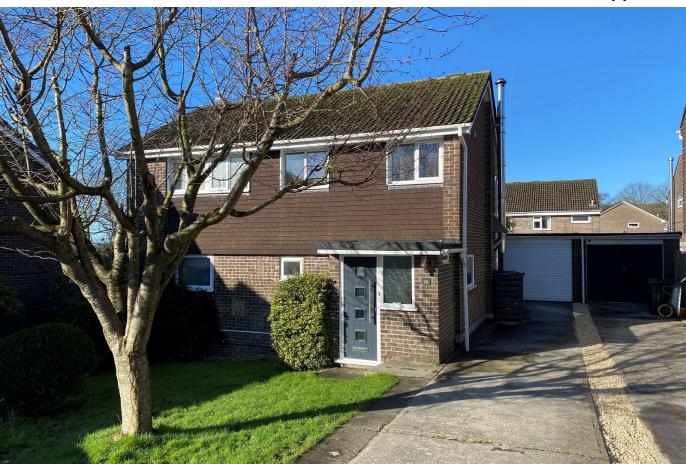

## Savery Close, Ivybridge, PL21 0JR

£395,000 PA 4 L 1 L 2

A brick built 4 bedroom detached house tucked in at the end of this popular cul de sac on the eastern side of Ivybridge, convenient for local schooling. The house sits on a feature corner plot with level south and westerly facing rear garden. The house offers an entrance porch, hallway, cloakroom, living room and kitchen/diner on the ground floor, together with 4 bedrooms and shower room on the upper floor. The house is Upvc double glazed, gas centrally heated and has energy producing PV panels. Externally there is a driveway to the garage and the aforementioned garden. EPC B 83.

- Feature Corner Plot With South and Westerly Facing Rear Garden.
- · Modern Fitted Kitchen
- Upvc Double Glazing
- Garage And Driveway
- Energy Producing PV Panels