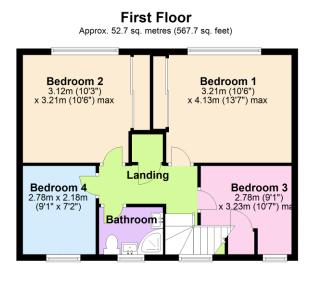

# Ground Floor Approx. 56.7 sq. metres (610.0 sq. feet) Lounge 3.98m x 4.49m (13'1" x 14'9") 6.14m x 3.61m (20'2" x 11'10") Hallway

Total area: approx. 109.4 sq. metres (1177.7 sq. feet)