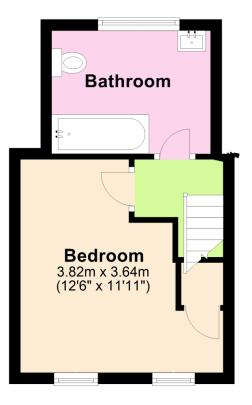

### Clare Street, lvybridge

Offers Over £175,000

A charming one bedroom cottage offering many period features. Positioned within close walking distance to the town, the property offers lounge/diner with wood-burning stove, fitted kitchen, spacious bedroom with vaulted ceiling and mezzanine storage area, bathroom. Outside there is an enclosed rear courtyard with side access to the front of the property.

#### **Key Features**

- Perfect FTB or Investment
- Close Walking Distance To Town
- Character Features
- Fitted Kitchen
- Bedroom with Vaulted Ceiling and Mezzanine Storage Area

- Permit Parking Close By
- Courtyard & Side Access with Storage Area
- Bathroom
- Lounge/Diner with Exposed Stone Fireplace and Wood-Burning Stove
- Gas Central Heating & Double Glazing

#### **First Floor**

01752 896020 | info@millingtontunnicliff.co.uk | 19 Fore Street, lvybridge, Devon, PL21 9AB