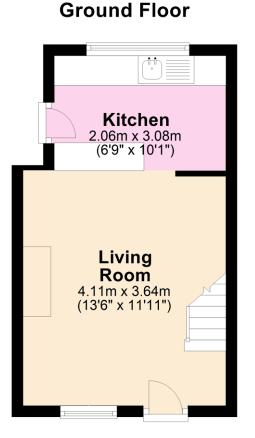

### Clare Street, lvybridge

Offers Over £175,000

A charming one bedroom cottage offering many period features. Positioned within close walking distance to the town, the property offers lounge/diner with wood-burning stove, fitted kitchen, spacious bedroom with vaulted ceiling and mezzanine storage area, bathroom. Outside there is an enclosed rear courtyard with side access to the front of the property.

#### **Key Features**

- Perfect FTB or Investment
- Close Walking Distance To Town
- Character Features
- Fitted Kitchen
- Bedroom with Vaulted Ceiling and Mezzanine Storage Area

- Permit Parking Close By
- Courtyard & Side Access with Storage Area
- Bathroom
- Lounge/Diner with Exposed Stone Fireplace and Wood-Burning Stove
- Gas Central Heating & Double Glazing