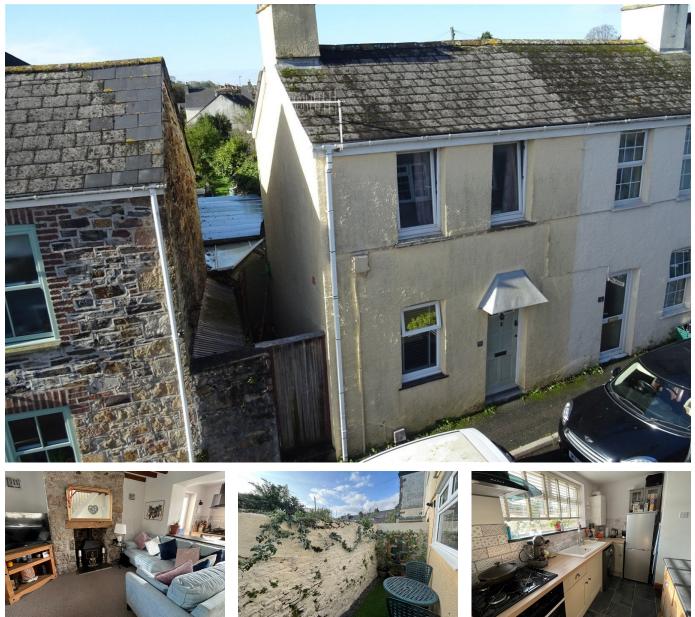

### Clare Street, lvybridge

Offers Over £175,000

A charming one bedroom cottage offering many period features. Positioned within close walking distance to the town, the property offers lounge/diner with wood-burning stove, fitted kitchen, spacious bedroom with vaulted ceiling and mezzanine storage area, bathroom. Outside there is an enclosed rear courtyard with side access to the front of the property.

#### **Key Features**

- Perfect FTB or Investment
- Close Walking Distance To Town
- Character Features
- Fitted Kitchen
- Bedroom with Vaulted Ceiling and Mezzanine Storage Area

- Permit Parking Close By
- Courtyard & Side Access with Storage Area
- Bathroom
- Lounge/Diner with Exposed Stone Fireplace and Wood-Burning Stove
- Gas Central Heating & Double Glazing