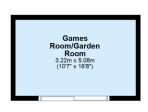

## Crescent Road, Ivybridge, PL21 0BP

Offers Over £500,000

A unique 4 bedroom detached house, architect designed and built in 1977, located on a delightful elevated southerly facing plot overlooking lybridge and the Erme Valley with views towards Western Beacon. The house offers reverse level accommodation with an entrance hall and cloakroom at entry level and living room with feature veranda and open fire, dining room, kitchen and utility room on the first floor. At garden level are the 4 bedrooms, en suite, family bathroom and cellar. The house is Upvc double glazed and gas centrally heated. There are good sized mature gently sloping gardens. There is a double garage with garden/games room beneath. EPC D 67. No onward chain.

## **Key Features**

- · 4 Bedroom Detached House
- · Views To Western Beacon
- · En Suite Shower Room
- Feature Balcony
- · Gas Central Heating

- Elevated Mature Southerly Facing Gardens
- · Double Garage And Garden/Games Room
- · Dressing Room
- · Upvc Double Glazing
- Popular Location Close to Local Amenities