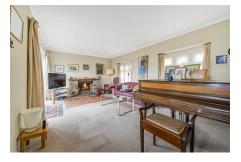

## Crescent Road, Ivybridge, PL21 0BP

Offers Over £500,000

A unique 4 bedroom detached house, architect designed and built in 1977, located on a delightful elevated southerly facing plot overlooking lybridge and the Erme Valley with views towards Western Beacon. The house offers reverse level accommodation with an entrance hall and cloakroom at entry level and living room with feature veranda and open fire, dining room, kitchen and utility room on the first floor. At garden level are the 4 bedrooms, en suite, family bathroom and cellar. The house is Upvc double glazed and gas centrally heated. There are good sized mature gently sloping gardens. There is a double garage with garden/games room beneath. EPC D 67. No onward chain.