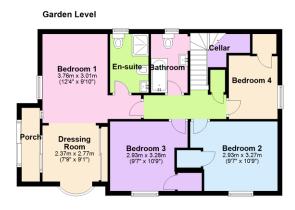

## Crescent Road, Ivybridge, PL21 0BP

Offers Over £500,000

A unique 4 bedroom detached house, architect designed and built in 1977, located on a delightful elevated southerly facing plot overlooking lybridge and the Erme Valley with views towards Western Beacon. The house offers reverse level accommodation with an entrance hall and cloakroom at entry level and living room with feature veranda and open fire, dining room, kitchen and utility room on the first floor. At garden level are the 4 bedrooms, en suite, family bathroom and cellar. The house is Upvc double glazed and gas centrally heated. There are good sized mature gently sloping gardens. There is a double garage with garden/games room beneath. EPC D 67. No onward chain.

## **Key Features**

- · 4 Bedroom Detached House
- · Views To Western Beacon
- · En Suite Shower Room
- Feature Balcony
- · Gas Central Heating

- Elevated Mature Southerly Facing Gardens
- · Double Garage And Garden/Games Room
- · Dressing Room
- · Upvc Double Glazing
- Popular Location Close to Local Amenities