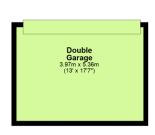

## Crescent Road, Ivybridge, PL21 0BP

Offers Over £500,000

A unique 4 bedroom detached house, architect designed and built in 1977, located on a delightful elevated southerly facing plot overlooking lybridge and the Erme Valley with views towards Western Beacon. The house offers reverse level accommodation with an entrance hall and cloakroom at entry level and living room with feature veranda and open fire, dining room, kitchen and utility room on the first floor. At garden level are the 4 bedrooms, en suite, family bathroom and cellar. The house is Upvc double glazed and gas centrally heated. There are good sized mature gently sloping gardens. There is a double garage with garden/games room beneath. EPC D 67. No onward chain.

## **Key Features**

- · 4 Bedroom Detached House
- · Views To Western Beacon
- · En Suite Shower Room
- Feature Balcony
- · Gas Central Heating

- Elevated Mature Southerly Facing Gardens
- · Double Garage And Garden/Games Room
- · Dressing Room
- · Upvc Double Glazing
- Popular Location Close to Local Amenities