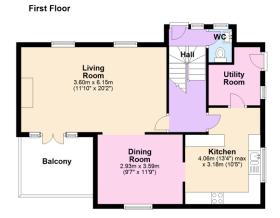

## Crescent Road, Ivybridge, PL21 0BP

Offers Over £500,000

A unique 4 bedroom detached house, architect designed and built in 1977, located on a delightful elevated southerly facing plot overlooking lybridge and the Erme Valley with views towards Western Beacon. The house offers reverse level accommodation with an entrance hall and cloakroom at entry level and living room with feature veranda and open fire, dining room, kitchen and utility room on the first floor. At garden level are the 4 bedrooms, en suite, family bathroom and cellar. The house is Upvc double glazed and gas centrally heated. There are good sized mature gently sloping gardens. There is a double garage with garden/games room beneath. EPC D 67. No onward chain.

## **Key Features**

- · 4 Bedroom Detached House
- · Views To Western Beacon
- · En Suite Shower Room
- Feature Balcony
- · Gas Central Heating

- Elevated Mature Southerly Facing Gardens
- · Double Garage And Garden/Games Room
- · Dressing Room
- · Upvc Double Glazing
- Popular Location Close to Local Amenities