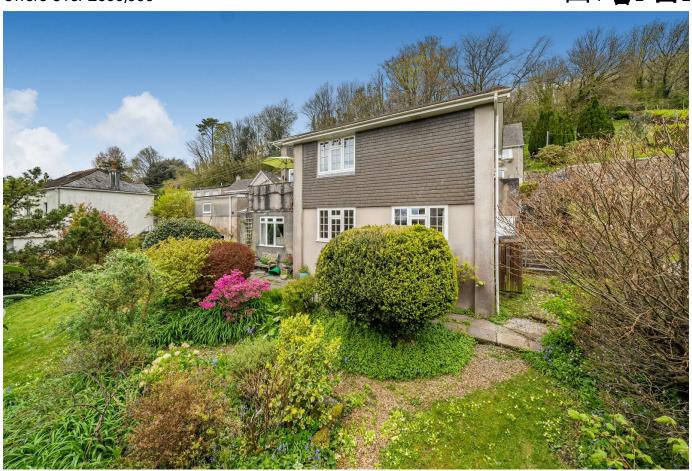

## Crescent Road, Ivybridge, PL21 0BP

Offers Over £500,000

A unique 4 bedroom detached house, architect designed and built in 1977, located on a delightful elevated southerly facing plot overlooking lybridge and the Erme Valley with views towards Western Beacon. The house offers reverse level accommodation with an entrance hall and cloakroom at entry level and living room with feature veranda and open fire, dining room, kitchen and utility room on the first floor. At garden level are the 4 bedrooms, en suite, family bathroom and cellar. The house is Upvc double glazed and gas centrally heated. There are good sized mature gently sloping gardens. There is a double garage with garden/games room beneath. EPC D 67. No onward chain.

## **Key Features**

- · 4 Bedroom Detached House
- · Views To Western Beacon
- · En Suite Shower Room
- Feature Balcony
- · Gas Central Heating

- Elevated Mature Southerly Facing Gardens
- · Double Garage And Garden/Games Room
- · Dressing Room
- · Upvc Double Glazing
- Popular Location Close to Local Amenities