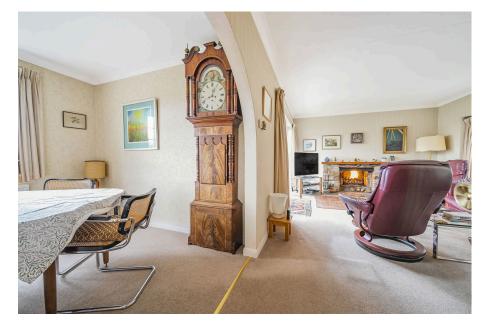

Feature Balcony

- · Upvc Double Glazing
- Gas Central Heating
- Popular Location Close to Local Amenities

A unique 4 bedroom detached house, architect designed and built in 1977, located on a delightful elevated southerly facing plot overlooking lyybridge and the Erme Valley with views towards Western Beacon. The house offers reverse level accommodation with an entrance hall and cloakroom at entry level and living room with feature veranda and open fire, dining room, kitchen and utility room on the first floor. At garden level are the 4 bedrooms, en suite, family bathroom and cellar. The house is mainly Upvc double glazed and gas centrally heated. There are good sized mature gently sloping gardens. There is a double garage with garden/games room beneath. EPC D 67. No onward chain.