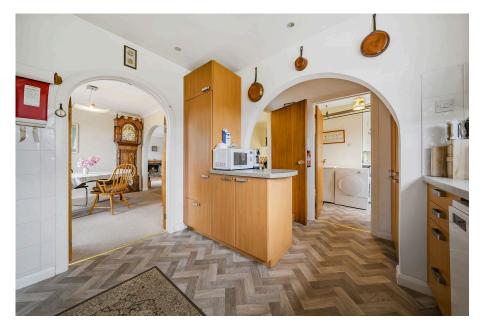

Feature Balcony

- · Upvc Double Glazing
- Gas Central Heating
- Popular Location Close to Local Amenities

A unique 4 bedroom detached house, architect designed and built in 1977, located on a delightful elevated southerly facing plot overlooking lyybridge and the Erme Valley with views towards Western Beacon. The house offers reverse level accommodation with an entrance hall and cloakroom at entry level and living room with feature veranda and open fire, dining room, kitchen and utility room on the first floor. At garden level are the 4 bedrooms, en suite, family bathroom and cellar. The house is mainly Upvc double glazed and gas centrally heated. There are good sized mature gently sloping gardens. There is a double garage with garden/games room beneath. EPC D 67. No onward chain.