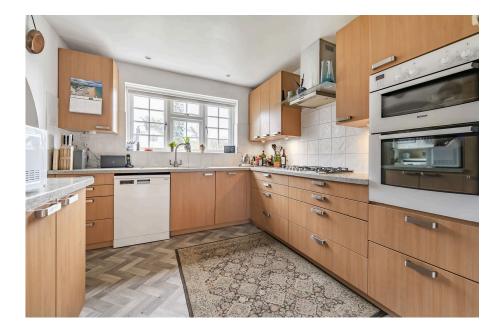

Feature Balcony

- · Upvc Double Glazing
- Gas Central Heating
- Popular Location Close to Local Amenities

A unique 4 bedroom detached house, architect designed and built in 1977, located on a delightful elevated southerly facing plot overlooking lyybridge and the Erme Valley with views towards Western Beacon. The house offers reverse level accommodation with an entrance hall and cloakroom at entry level and living room with feature veranda and open fire, dining room, kitchen and utility room on the first floor. At garden level are the 4 bedrooms, en suite, family bathroom and cellar. The house is mainly Upvc double glazed and gas centrally heated. There are good sized mature gently sloping gardens. There is a double garage with garden/games room beneath. EPC D 67. No onward chain.