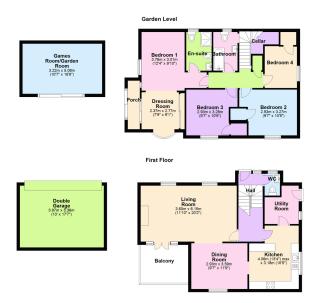

## MILLINGTON TUNNICLIFF

- 4 Bedroom Detached House Elevated Mature Southerly **Facing Gardens**
- · Views To Western Beacon
- Double Garage And Garden/ Games Room
- En Suite Shower Room
- Dressing Room

Feature Balcony

- · Upvc Double Glazing
- Gas Central Heating
- Popular Location Close to Local Amenities

A unique 4 bedroom detached house, architect designed and built in 1977, located on a delightful elevated southerly facing plot overlooking lyybridge and the Erme Valley with views towards Western Beacon. The house offers reverse level accommodation with an entrance hall and cloakroom at entry level and living room with feature veranda and open fire, dining room, kitchen and utility room on the first floor. At garden level are the 4 bedrooms, en suite, family bathroom and cellar. The house is mainly Upvc double glazed and gas centrally heated. There are good sized mature gently sloping gardens. There is a double garage with garden/games room beneath. EPC D 67. No onward chain.