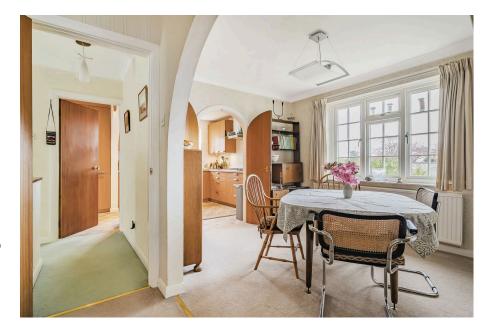

Feature Balcony

- · Upvc Double Glazing
- Gas Central Heating
- Popular Location Close to Local Amenities

A unique 4 bedroom detached house, architect designed and built in 1977, located on a delightful elevated southerly facing plot overlooking lyybridge and the Erme Valley with views towards Western Beacon. The house offers reverse level accommodation with an entrance hall and cloakroom at entry level and living room with feature veranda and open fire, dining room, kitchen and utility room on the first floor. At garden level are the 4 bedrooms, en suite, family bathroom and cellar. The house is mainly Upvc double glazed and gas centrally heated. There are good sized mature gently sloping gardens. There is a double garage with garden/games room beneath. EPC D 67. No onward chain.