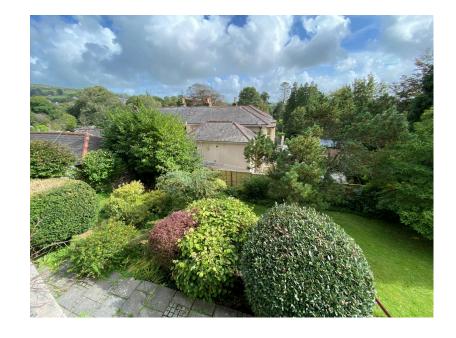

## MILLINGTON TUNNICLIFF

- 4 Bedroom Detached House Elevated Mature Southerly **Facing Gardens**
- · Views To Western Beacon
- Double Garage And Garden/ Games Room
- En Suite Shower Room
- Dressing Room

Feature Balcony

- · Upvc Double Glazing
- Gas Central Heating
- Popular Location Close to Local Amenities

A unique 4 bedroom detached house, architect designed and built in 1977, located on a delightful elevated southerly facing plot overlooking lyybridge and the Erme Valley with views towards Western Beacon. The house offers reverse level accommodation with an entrance hall and cloakroom at entry level and living room with feature veranda and open fire, dining room, kitchen and utility room on the first floor. At garden level are the 4 bedrooms, en suite, family bathroom and cellar. The house is mainly Upvc double glazed and gas centrally heated. There are good sized mature gently sloping gardens. There is a double garage with garden/games room beneath. EPC D 67. No onward chain.