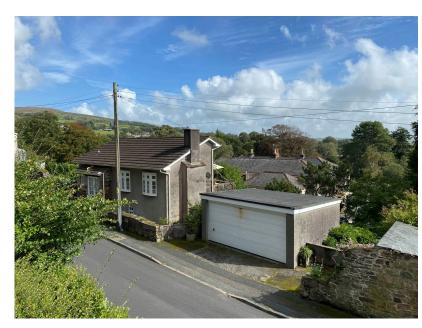

## MILLINGTON TUNNICLIFF

- 4 Bedroom Detached House Elevated Mature Southerly **Facing Gardens**
- · Views To Western Beacon
- Double Garage And Garden/ Games Room
- En Suite Shower Room
- Dressing Room

Feature Balcony

- · Upvc Double Glazing
- Gas Central Heating
- Popular Location Close to Local Amenities

A unique 4 bedroom detached house, architect designed and built in 1977, located on a delightful elevated southerly facing plot overlooking lyybridge and the Erme Valley with views towards Western Beacon. The house offers reverse level accommodation with an entrance hall and cloakroom at entry level and living room with feature veranda and open fire, dining room, kitchen and utility room on the first floor. At garden level are the 4 bedrooms, en suite, family bathroom and cellar. The house is mainly Upvc double glazed and gas centrally heated. There are good sized mature gently sloping gardens. There is a double garage with garden/games room beneath. EPC D 67. No onward chain.