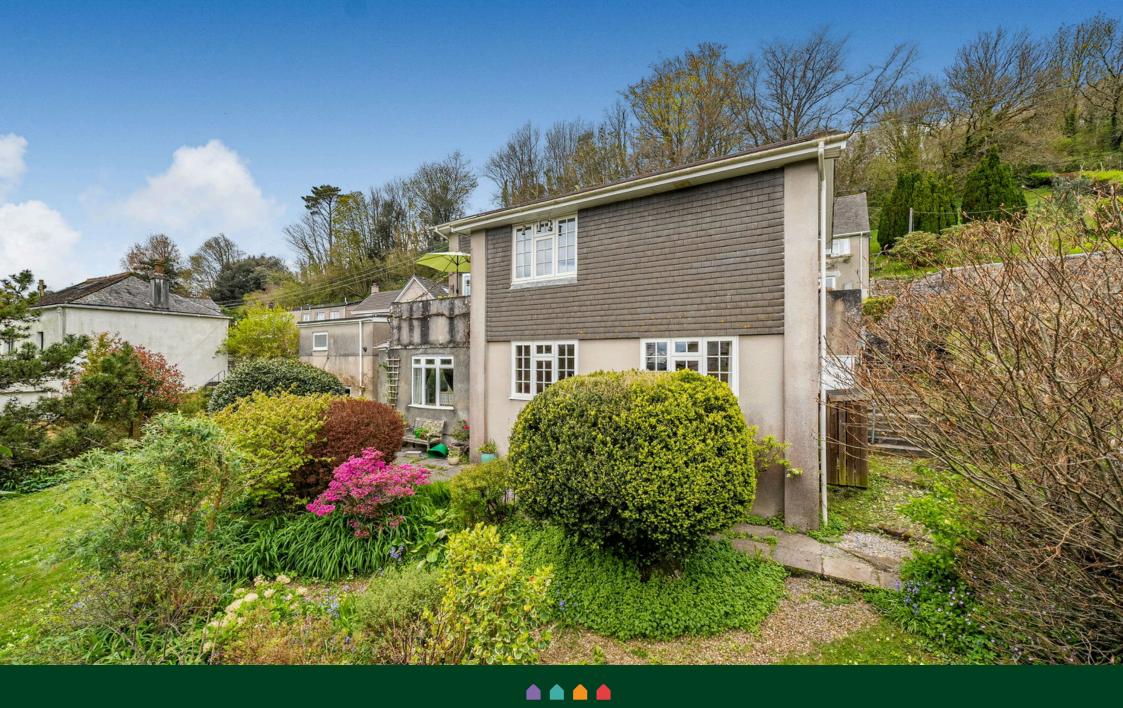

## MILLINGTON TUNNICLIFF

- 4 Bedroom Detached House Elevated Mature Southerly **Facing Gardens**
- · Views To Western Beacon
- Double Garage And Garden/ Games Room
- En Suite Shower Room
- Dressing Room

Feature Balcony

- · Upvc Double Glazing
- Gas Central Heating
- Popular Location Close to Local Amenities

A unique 4 bedroom detached house, architect designed and built in 1977, located on a delightful elevated southerly facing plot overlooking lyybridge and the Erme Valley with views towards Western Beacon. The house offers reverse level accommodation with an entrance hall and cloakroom at entry level and living room with feature veranda and open fire, dining room, kitchen and utility room on the first floor. At garden level are the 4 bedrooms, en suite, family bathroom and cellar. The house is mainly Upvc double glazed and gas centrally heated. There are good sized mature gently sloping gardens. There is a double garage with garden/games room beneath. EPC D 67. No onward chain.