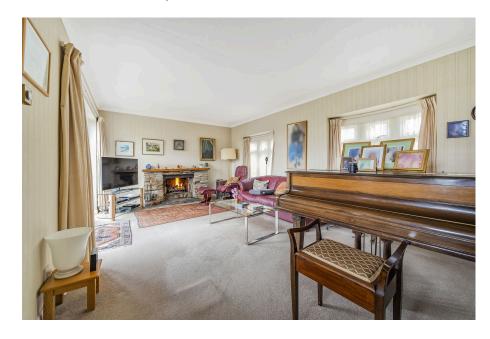

Feature Balcony

- · Upvc Double Glazing
- Gas Central Heating
- Popular Location Close to Local Amenities

A unique 4 bedroom detached house, architect designed and built in 1977, located on a delightful elevated southerly facing plot overlooking lyybridge and the Erme Valley with views towards Western Beacon. The house offers reverse level accommodation with an entrance hall and cloakroom at entry level and living room with feature veranda and open fire, dining room, kitchen and utility room on the first floor. At garden level are the 4 bedrooms, en suite, family bathroom and cellar. The house is mainly Upvc double glazed and gas centrally heated. There are good sized mature gently sloping gardens. There is a double garage with garden/games room beneath. EPC D 67. No onward chain.