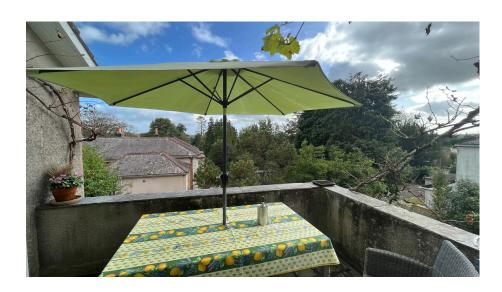

Feature Balcony

- · Upvc Double Glazing
- Gas Central Heating
- Popular Location Close to Local Amenities

A unique 4 bedroom detached house, architect designed and built in 1977, located on a delightful elevated southerly facing plot overlooking lyybridge and the Erme Valley with views towards Western Beacon. The house offers reverse level accommodation with an entrance hall and cloakroom at entry level and living room with feature veranda and open fire, dining room, kitchen and utility room on the first floor. At garden level are the 4 bedrooms, en suite, family bathroom and cellar. The house is mainly Upvc double glazed and gas centrally heated. There are good sized mature gently sloping gardens. There is a double garage with garden/games room beneath. EPC D 67. No onward chain.