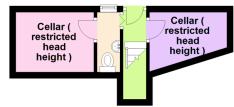

# South Down Road, Plymouth, PL2 3HW

Guide Price £265.000

Very well presented 3/4 bedroom semi detached house in this sought after location. Accommodation comprises; on the ground floor, porch, kitchen breakfast room, dining room, lounge and study/bedroom 4, on the lower floor is a wc and access to 2 cellar storage areas, on the first floor are 3 bedrooms and a luxury bathroom. No chain. EPC D 57.