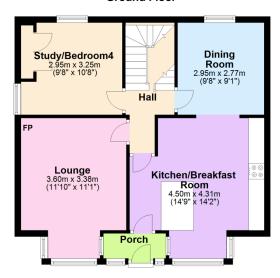

# South Down Road, Plymouth, PL2 3HW

Guide Price £265.000

Very well presented 3/4 bedroom semi detached house in this sought after location. Accommodation comprises; on the ground floor, porch, kitchen breakfast room, dining room, lounge and study/bedroom 4, on the lower floor is a wc and access to 2 cellar storage areas, on the first floor are 3 bedrooms and a luxury bathroom. No chain. EPC D 57.

#### **Ground Floor**