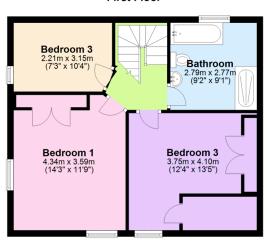

www.millingtontunnicliff.co.uk

# South Down Road, Plymouth, PL2 3HW

Guide Price £265.000















Very well presented 3/4 bedroom semi detached house in this sought after location. Accommodation comprises; on the ground floor, porch, kitchen breakfast room, dining room, lounge and study/bedroom 4, on the lower floor is a wc and access to 2 cellar storage areas, on the first floor are 3 bedrooms and a luxury bathroom. No chain. EPC D 57.











### www.millingtontunnicliff.co.uk

## **Key Features**

- SEMI DETACHED HOUSE
- ENCLOSED REAR GARDEN
- · GAS CENTRAL HEATING
- LUXURY BATHROOM
- STUDY

- CONVENIENT LOCATION
- 3/4 BEDROOMS
- DOUBLE GLAZING
- FEATURE KITCHEN
- EPC D61





#### **Ground Floor**



#### First Floor