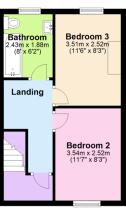

Lower Ground Floor

**Ground Floor** 

First Floor

Second Floor

A stunning 3 double bedroom period property with accommodation over 4 floors, enjoying a fabulous outlook at rear across Erme Valley. The house has been beutifully restored under the current ownership and boasts numerous features to include a wood burner and modern improvements such as Upvc double glazing and gas central heating, accommodation comprises an entrance hall and living room on the ground floor, kitchen/diner, sun room/utility and cloakroom on the lower ground floor, together with 3 double bedrooms, family bathroom and en

## www.millingtontunnicliff.co.uk

suite shower on the first and second floor. There is a decked area and lawn at rear with southerly aspect. EPC D 60.