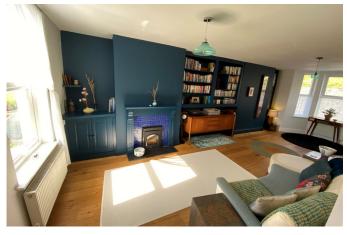

Lower Ground Floor

**Ground Floor** 

First Floor

Second Floor

A stunning 3 double bedroom period property with accommodation over 4 floors, enjoying a fabulous outlook at rear across Erme Valley. The house has been beutifully restored under the current ownership and boasts numerous features to include a wood burner and modern improvements such as Upvc double glazing and gas central heating, accommodation comprises an entrance hall and living room on the ground floor, kitchen/diner, sun room/utility and cloakroom on the lower ground floor, together with 3 double bedrooms, family bathroom and en

## www.millingtontunnicliff.co.uk

suite shower on the first and second floor. There is a decked area and lawn at rear with southerly aspect. EPC D 60.