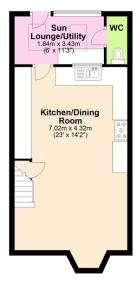

Lower Ground Floor

**Ground Floor** 

First Floor

Second Floor

A stunning 3 double bedroom period property with accommodation over 4 floors, enjoying a fabulous outlook at rear across Erme Valley. The house has been beutifully restored under the current ownership and boasts numerous features to include a wood burner and modern improvements such as Upvc double glazing and gas central heating, accommodation comprises an entrance hall and living room on the ground floor, kitchen/diner, sun room/utility and cloakroom on the lower ground floor, together with 3 double bedrooms, family bathroom and en

## www.millingtontunnicliff.co.uk

suite shower on the first and second floor. There is a decked area and lawn at rear with southerly aspect. EPC D 60.