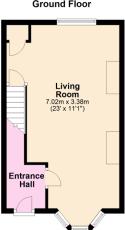

Lower Ground Floor

**Ground Floor** 

First Floor

Second Floor

A stunning 3 double bedroom period property with accommodation over 4 floors, enjoying a fabulous outlook at rear across Erme Valley. The house has been beutifully restored under the current ownership and boasts numerous features to include a wood burner and modern improvements such as Upvc double glazing and gas central heating, accommodation comprises an entrance hall and living room on the ground floor, kitchen/diner, sun room/utility and cloakroom on the lower ground floor, together with 3 double bedrooms, family bathroom and en