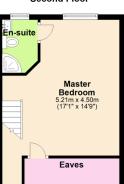

Lower Ground Floor

**Ground Floor** 

First Floor

Second Floor

A stunning 3 double bedroom period property with accommodation over 4 floors, enjoying a fabulous outlook at rear across Erme Valley. The house has been beutifully restored under the current ownership and boasts numerous features to include a wood burner and modern improvements such as Upvc double glazing and gas central heating, accommodation comprises an entrance hall and living room on the ground floor, kitchen/diner, sun room/utility and cloakroom on the lower ground floor, together with 3 double bedrooms, family bathroom and en

## www.millingtontunnicliff.co.uk

suite shower on the first and second floor. There is a decked area and lawn at rear with southerly aspect. EPC D 60.