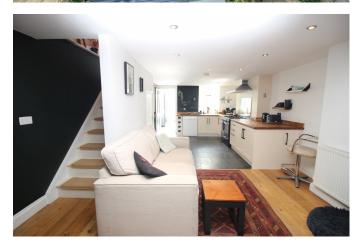

Lower Ground Floor

**Ground Floor** 

First Floor

Second Floor

A stunning 3 double bedroom period property with accommodation over 4 floors, enjoying a fabulous outlook at rear across Erme Valley. The house has been beutifully restored under the current ownership and boasts numerous features to include a wood burner and modern improvements such as Upvc double glazing and gas central heating, accommodation comprises an entrance hall and living room on the ground floor, kitchen/diner, sun room/utility and cloakroom on the lower ground floor, together with 3 double bedrooms, family bathroom and en

## www.millingtontunnicliff.co.uk

suite shower on the first and second floor. There is a decked area and lawn at rear with southerly aspect. EPC D 60.