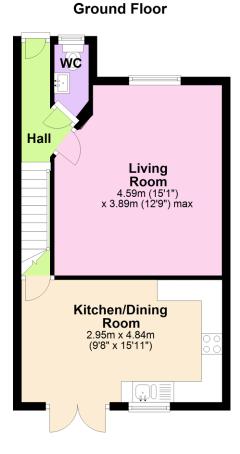

### lvybridge, PL21 0ZB

£279,950

🍋 3 🖕 2 🚘 2

A modern 3 bedroom semi detached house located on the popular Saxon Gate development on the eastern side of lvybridge convenient for local facilities and amenities. The house offers an entrance hall, cloakroom, living room and kitchen/diner on the ground floor, together with 3 bedrooms, family bathroom and en suite on the upper floor. The house is Upvc double glazed, gas centrally heated, has a pleasant rear garden and allocated parking. No Chain.