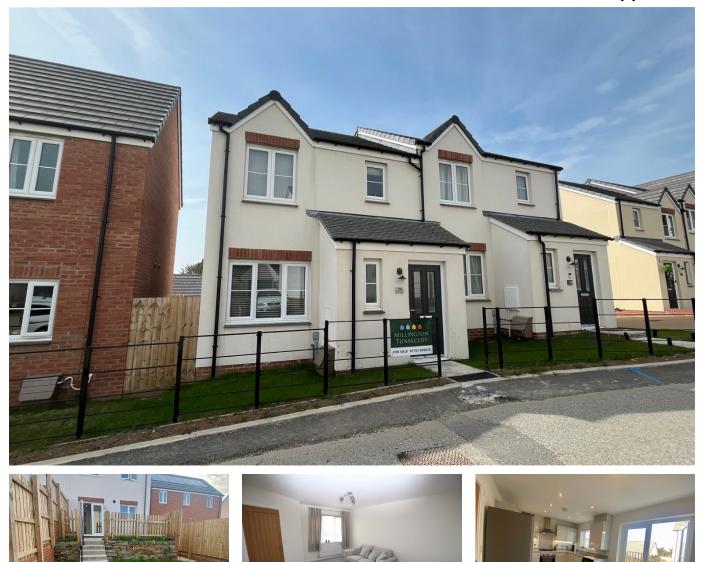

### lvybridge, PL21 0ZB

£279,950

🍋 3 🖕 2 🚘 2

A modern 3 bedroom semi detached house located on the popular Saxon Gate development on the eastern side of lvybridge convenient for local facilities and amenities. The house offers an entrance hall, cloakroom, living room and kitchen/diner on the ground floor, together with 3 bedrooms, family bathroom and en suite on the upper floor. The house is Upvc double glazed, gas centrally heated, has a pleasant rear garden and allocated parking. No Chain.

### **Key Features**

- 3 Bedroom Semi Detached House
- En Suite Shower Room
- Modern Kitchen/Diner
- Gas Centrally Heated

- Popular Saxon Gate Development
- Cloakroom
- Upvc Double Glazed
- Tandem Parking