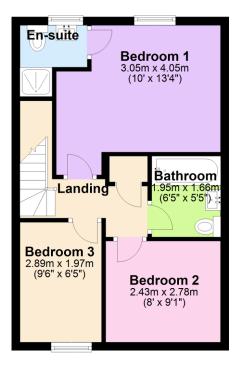

### lvybridge, PL21 0ZB

£279,950

🍋 3 🖕 2 🚘 2

A modern 3 bedroom semi detached house located on the popular Saxon Gate development on the eastern side of lvybridge convenient for local facilities and amenities. The house offers an entrance hall, cloakroom, living room and kitchen/diner on the ground floor, together with 3 bedrooms, family bathroom and en suite on the upper floor. The house is Upvc double glazed, gas centrally heated, has a pleasant rear garden and allocated parking. No Chain.

#### First Floor