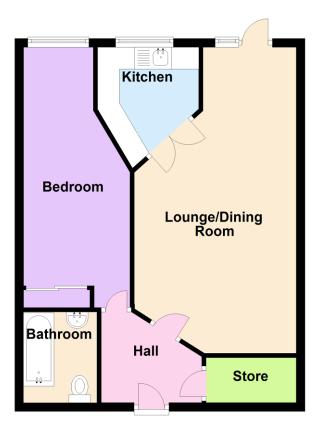

.000











VIDEO TOUR ONLINE. A well appointed ground floor retirement flat ideally set a short walk from the side entrance, adjacent to the rear carpark, of this McCarthy and Stone built building within the heart of Ivybridge. Accommodation comprises an entrance hall, spacious living room with door to the communal grounds and personal patio area, modern kitchen, double bedroom with built in wardrobes and bathroom. Externally there are communal gardens, parking and shared facilities. The property is double glazed and has storage electric heating. EPC B 83











### www.millingtontunnicliff.co.uk

## **Key Features**

- CONVENIENT LOCATION
- 1 BEDROOM
- · COMMUNAL GROUNDS
- RETIREMENT FLAT
- •

- GROUND FLOOR
- ELECTRIC HEATING
- LAUNDRY ROOM
- EPC B 83

.

#### **Ground Floor**