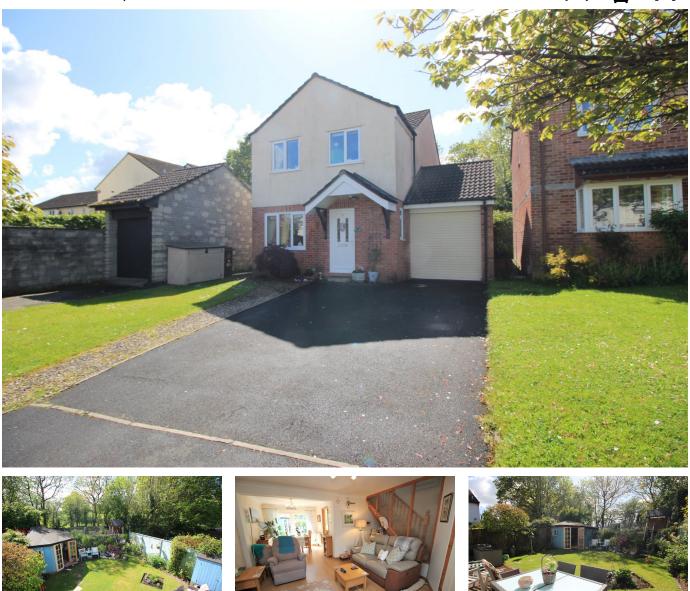

## Church Meadow, Ivybridge

Guide Price £345,000

🛤 3 🚆 2 🚘 2

An extended 3 double bedroom detached house set at the start of this popular cul de sac on the western side of lvybridge with children's park at the end of the road. The house has a cloakroom, L shaped extended living room, dining room and extended modern kitchen on the ground floor, together with the bedrooms, en suite shower room and family bathroom on the upper floor. The property is Upvc double glazed, gas centrally heated, has a garage and level enclosed rear garden with westerly aspect with a field as a backdrop. EPC C 70.

## **Key Features**

- 3 Double Bedroom Detached House
- 3 Toilets
- En Suite Shower
- Driveway with space for 3 cars
- Cul de Sac Location

- 2 Storey Extension
- Level Westerly Rear Garden
- Upvc Double Glazing
- Modern Kitchen
- Well Presented Throughout