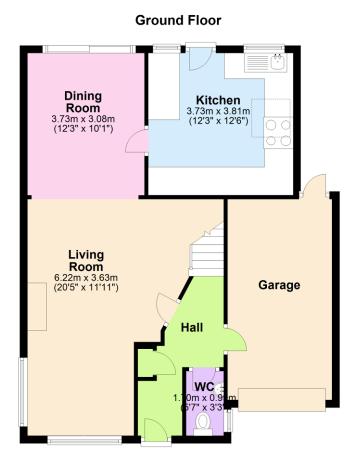

## Church Meadow, Ivybridge

Guide Price £345,000

🛤 3 🚆 2 🚘 2

An extended 3 double bedroom detached house set at the start of this popular cul de sac on the western side of lvybridge with children's park at the end of the road. The house has a cloakroom, L shaped extended living room, dining room and extended modern kitchen on the ground floor, together with the bedrooms, en suite shower room and family bathroom on the upper floor. The property is Upvc double glazed, gas centrally heated, has a garage and level enclosed rear garden with westerly aspect with a field as a backdrop. EPC C 70.

## **Key Features**

- 3 Double Bedroom Detached House
- 3 Toilets
- En Suite Shower
- Driveway with space for 3 cars
- Cul de Sac Location

- 2 Storey Extension
- Level Westerly Rear Garden
- Upvc Double Glazing
- Modern Kitchen
- Well Presented Throughout