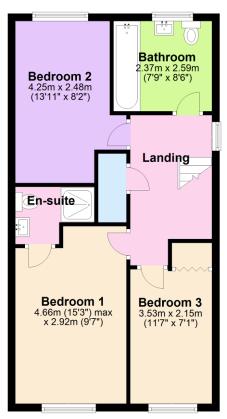

## Church Meadow, Ivybridge

Guide Price £345,000

🛤 3 🚆 2 🚘 2

An extended 3 double bedroom detached house set at the start of this popular cul de sac on the western side of lvybridge with children's park at the end of the road. The house has a cloakroom, L shaped extended living room, dining room and extended modern kitchen on the ground floor, together with the bedrooms, en suite shower room and family bathroom on the upper floor. The property is Upvc double glazed, gas centrally heated, has a garage and level enclosed rear garden with westerly aspect with a field as a backdrop. EPC C 70.

## **Key Features**

- 3 Double Bedroom Detached House
- 3 Toilets
- En Suite Shower
- Driveway with space for 3 cars
- Cul de Sac Location

- 2 Storey Extension
- Level Westerly Rear Garden
- Upvc Double Glazing
- Modern Kitchen
- Well Presented Throughout