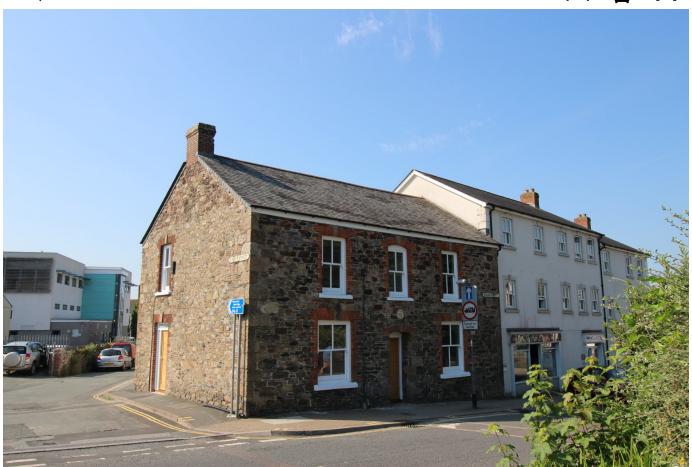

# Hawthorn House, Ivybridge

A ground floor retail unit converted from this stone built two storey end terraced period property located in the very heart of lyybridge. Hawthorn House has been sub divided in line with the latest Building and Fire Regulations to provide two commercial units, with the subject unit occupying the ground floor. The accommodation is most spacious providing a self contained entrance hall, staff room with open plan fitted kitchen off, modern three piece bathroom and the two offices. The premises have electric heating, double glazed sash windows and is perfect for numerous commercial uses subject to appropriate consents . The vendors will consider a long term rental at £7,500 PA. EPC E 44.

## **Key Features**

- · Ground Floor Commercial unit
- Open Plan staff Room/Fitted Kitchen
- · Double Glazing
- Prime Location At Head of Fore Street
- •

- 2 Office Suites
- · Modern Bathroom
- · Available For Sale or To Let At £7,500 pa.
- · No Chain