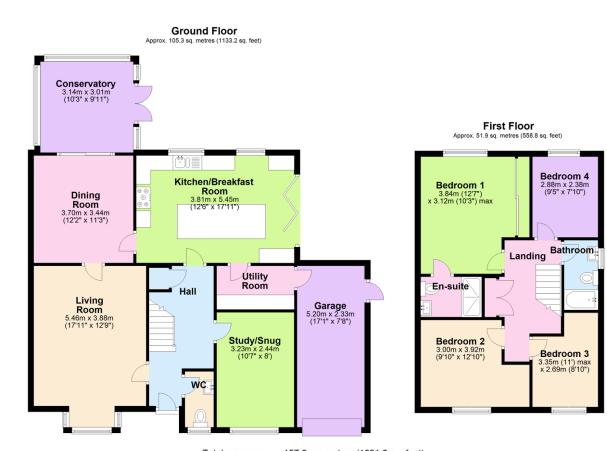

## Badgers Close, Ivybridge, PL21 9TN

£540,000 Page 4 L 2 L 3

A fabulous 4 bedroom detached house set on a super corner plot with good sized gardens in this highly sought after cul de sac on the western side of lvybridge. The house offers flexible and spacious accommodation comprising of entrance hall, cloakroom, living room, dining room, conservatory, kitchen/breakfast room, utility and study/snug on the ground floor, together with the 4 bedrooms, en suite shower room and family bathroom on the upper floor. The house has Upvc double glazing, gas central heating and feature wood burner. Externally there is a mainly lawned front garden with wide driveway allowing for off road parking. At rear there is a westerly facing remarkably private garden with patio and level lawn. EPC 68.

Total area: approx. 157.2 sq. metres (1691.9 sq. feet)