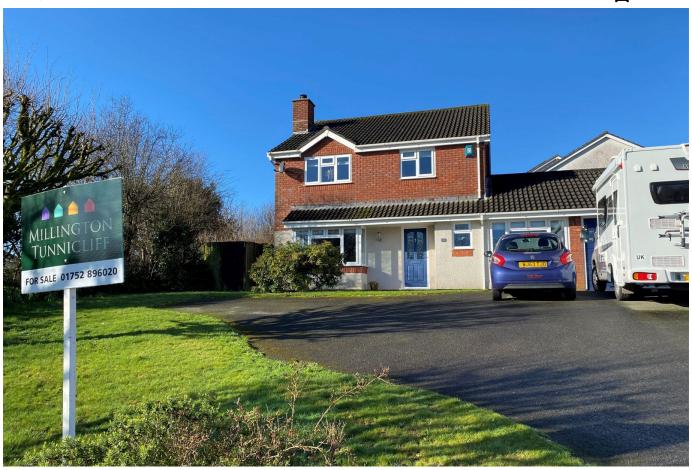

## Badgers Close, Ivybridge, PL21 9TN

£540,000 Page 4 L 2 L 3

A fabulous 4 bedroom detached house set on a super corner plot with good sized gardens in this highly sought after cul de sac on the western side of lvybridge. The house offers flexible and spacious accommodation comprising of entrance hall, cloakroom, living room, dining room, conservatory, kitchen/breakfast room, utility and study/snug on the ground floor, together with the 4 bedrooms, en suite shower room and family bathroom on the upper floor. The house has Upvc double glazing, gas central heating and feature wood burner. Externally there is a mainly lawned front garden with wide driveway allowing for off road parking. At rear there is a westerly facing remarkably private garden with patio and level lawn. EPC 68.

## **Key Features**

- 4 Bedroom Detached House
- Fabulous Corner Plot With Extensive Off Road Parking
- · En Suite Shower Room
- Conservatory
- · Feature Wood Burner

- · 3 Reception Rooms
- Mature And Remarkably Private Enclosed westerly Facing Rear Garden
- · Fitted Kitchen/Breakfast Room
- Upvc Double Glazing
- Gas Central Heating