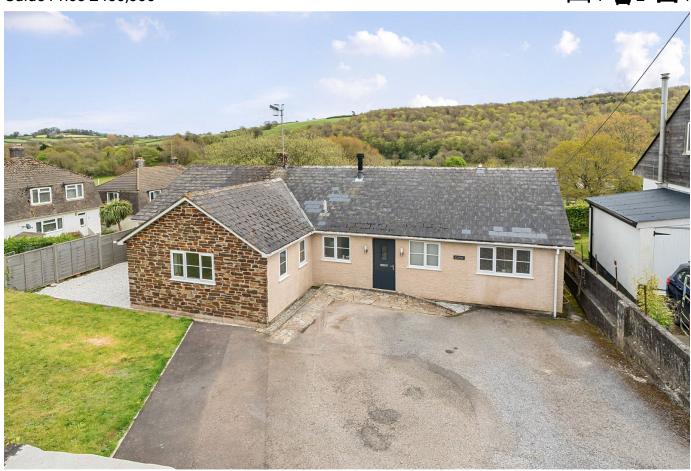

## School Road, Ermington, Ivybridge, Devon, PL21 9NH

Guide Price £450.000

A rare opportunity to acquire a 4 bedroom detached bungalow set within the heart of Ermington on a mainly level plot. The bungalow has been extensively modernised under the present owners with accommodation comprising an entrance hall with utility cupboard, cloakroom, spacious open plan living room, modern mainly integrated kitchen/diner, inner hall, family bathroom, study, 4 bedrooms and en suite shower room. Externally there are mainly level gardens with rural aspect at rear with off road parking for numerous vehicles. The bungalow is Upvc double glazed and gas centrally heated. EPC D 63.