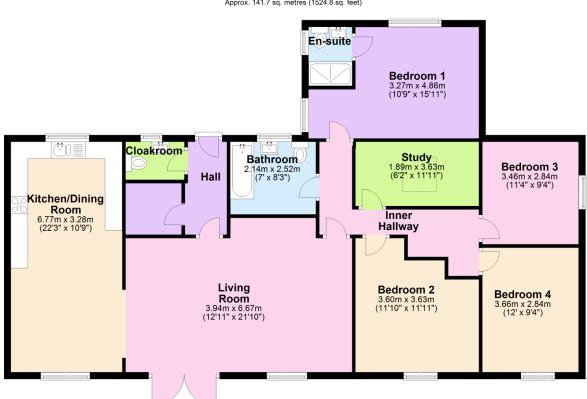

## School Road, Ermington, Ivybridge, Devon, PL21 9NH

Guide Price £450.000

A rare opportunity to acquire a 4 bedroom detached bungalow set within the heart of Ermington on a mainly level plot. The bungalow has been extensively modernised under the present owners with accommodation comprising an entrance hall with utility cupboard, cloakroom, spacious open plan living room, modern mainly integrated kitchen/diner, inner hall, family bathroom, study, 4 bedrooms and en suite shower room. Externally there are mainly level gardens with rural aspect at rear with off road parking for numerous vehicles. The bungalow is Upvc double glazed and gas centrally heated. EPC D 63.

### Ground Floor

Total area: approx. 141.7 sq. metres (1524.8 sq. feet)