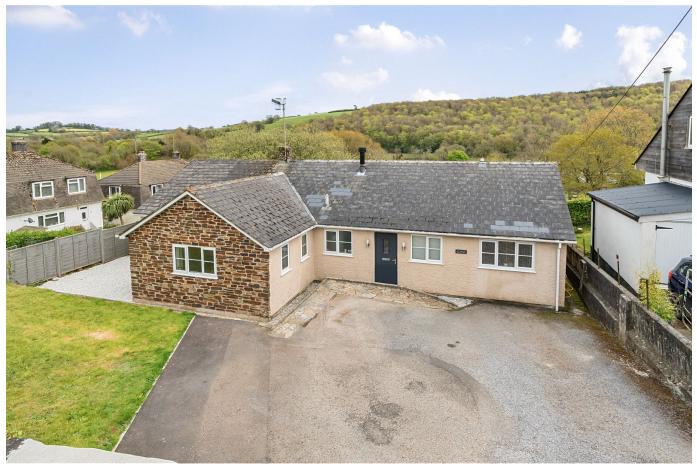

## Cartref, School Road, Ermington

£465,000

🍋 4 🚰 2 🚘 1

A rare opportunity to acquire a 4 bedroom detached bungalow set within the heart of Ermington on a mainly level plot. The bungalow has been extensively modernised under the present owners with accommodation comprising an entrance hall with utility cupboard, cloakroom, spacious open plan living room, modern mainly integrated kitchen/diner, inner hall, family bathroom, study, 4 bedrooms and en suite shower room. Externally there are mainly level gardens with rural aspect at rear with off road parking for numerous vehicles. The bungalow is Upvc double glazed and gas centrally heated. EPC D 63.

## **Key Features**

Study

- 4 Bedroom Detached Bungalow
- Engineered Oak Flooring to Reception Rooms
- Modern Integrated Kitchen
- Off Road Parking For Numerous Vehicles

- Feature Open Plan Living Room With Wood Burner
- En Suite Shower/WC
- Gas Central Heating
- Small Level Rear Garden With Rural Outlook
- EPC D 63