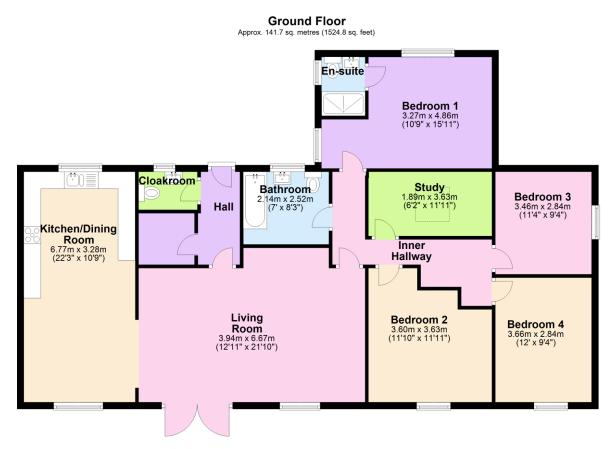

Total area: approx. 141.7 sq. metres (1524.8 sq. feet)

01752 896020 | info@millingtontunnicliff.co.uk | 19 Fore Street, Ivybridge, Devon, PL21 9AB