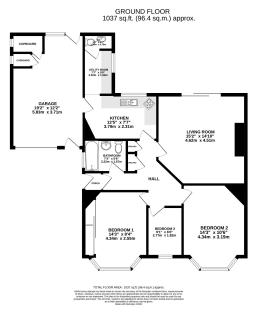

## **7 Woodside** Offers Over £190,000

🍋 3 🚰 1 🚘 1

- Please Quote Ref: AH0284
  For All Enquiries
- Three Bedrooms 3rd Bedroom Currently Used As Dining Room
   Substantial Rear Aspect
- Substantial Rear Aspect Living Room
- Large Garage With Two Car Driveway
- Sought After Road

- Link-Detached Bungalow
- Family Bathroom, Separate WC & Utility Room
- Substantial Mature Rear Garden With Paved Patio
- No Onward Chain
- Well Presented Throughout

Bungalows remain the most sought after housing style locally and this one is sure to be no different.

Offered for sale with no onward chain, this long term home has attractive internal proportions that includes three bedrooms (3rd being used as a dining room currently), a really attractive & homely rear aspect living room with sliding door access to the rear garden, plus a kitchen/breakfast room with utility & WC beyond. There is of course a family bathroom as well.

Adding to the overall appeal of this property, you'll find a large integral garage, two car driveway and a garden that is just a wonderful space to be in!

Viewing availability is strict so get in touch swiftly to confirm access arrangements.