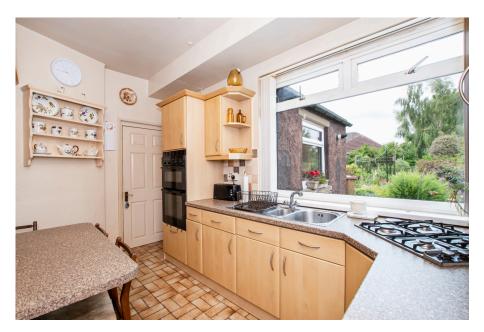

Offered for sale with no onward chain, this long term home has attractive internal proportions that includes three bedrooms (3rd being used as a dining room currently), a really attractive & homely rear aspect living room with sliding door access to the rear garden, plus a kitchen/breakfast room with utility & WC beyond. There is of course a family bathroom as well.