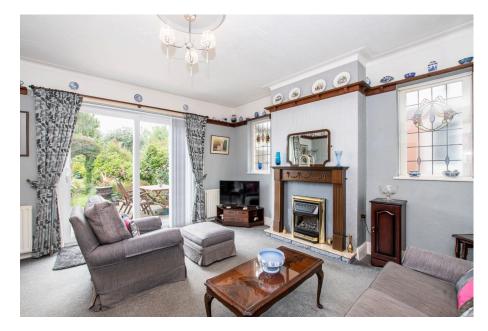

Offered for sale with no onward chain, this long term home has attractive internal proportions that includes three bedrooms (3rd being used as a dining room currently), a really attractive & homely rear aspect living room with sliding door access to the rear garden, plus a kitchen/breakfast room with utility & WC beyond. There is of course a family bathroom as well.