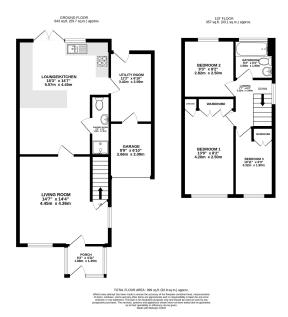

ALISTAIR HARPER EXP UK

@ alistair.harper@exp.uk.com

alistairharper.exp.uk.com

**C** 07813 673 606

- Please Quote Ref: AH0284 For All Enquiries
- Three Bedrooms
- Extended Kitchen/Breakfast/ Two Car Driveway, Garage Family Room
- Spacious Front Aspect Living
  Cul-De-Sac Position Room With Entrance Porch
- Enclosed Paved Rear Garden Brilliant Location

- · Semi-Detached Family Home
- Family Bathroom & Separate Shower Room
- Storage & Utility Room

Situated in a cul-de-sac location in the heart of Blyth South Beach, this attractive family home is a must view for anyone looking to take advantage of life in this postcode.

With three bedrooms, two spacious reception rooms as well as an upstairs family bathroom & downstairs shower room, this brilliant property is within walking distance of local schooling, the beachfront & promenade, along with a number of local amenities that help support the appeal of this address.

Key benefits to this property include the extended kitchen/ family room, the two car driveway, the garage storage as well as the utility room to the rear.

It's fair to say that this home is a real box ticker so won't be available for long - call Alistair & Laura now to confirm access arrangements.