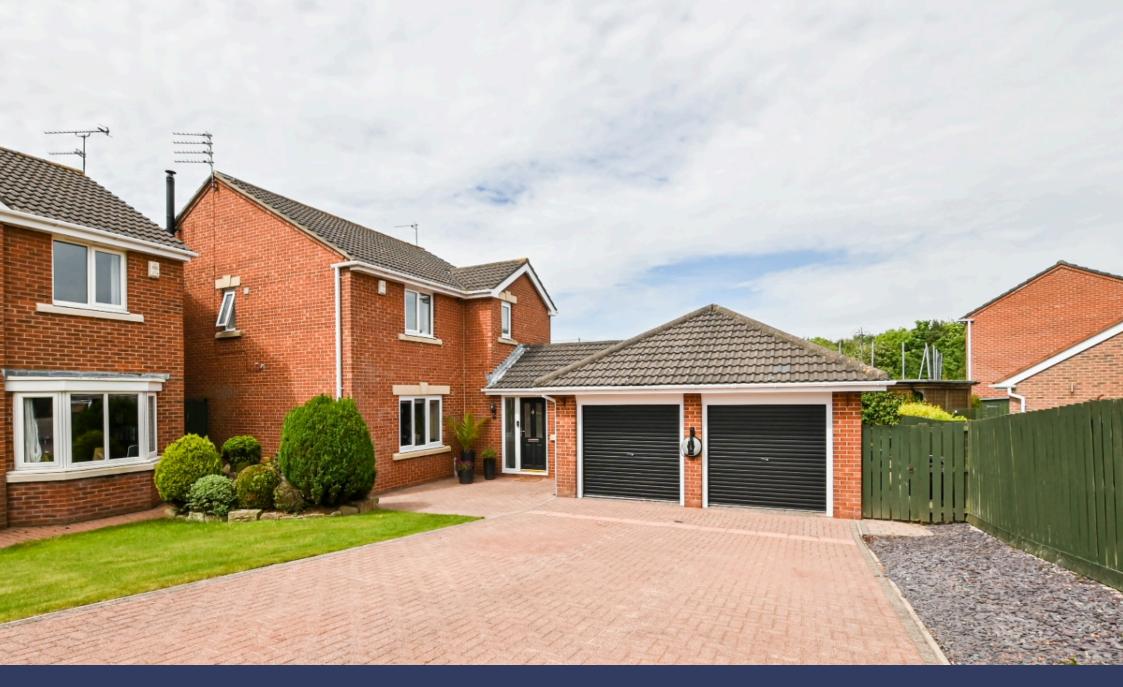

- Impressive Secluded Corner Plot
- Four Bedrooms, Family Bathroom, En-Suite Shower & W.C
- Integral Double Garage + Four Car Driveway
- · Immaculately Presented Throughout With Superb Attention To Detail

Internally, the accommodation on offer includes four good sized bedrooms, three of which have built in wardrobes & there's stunning en-suite shower room to the master, with a pristine family bathroom completing the first floor roster of rooms. The entire ground floor footprint measures in excess of 1200 sqft, gifting you three principal reception rooms that includes a generous conservatory beyond the home office with views over the larger of the three distinct garden spaces. You'll also find a beautiful family kitchen with range cooker and several integrated appliances with side door the gardens. Further benefits include a downstairs W.C and large double garage with 4-car driveway to front. You'll find remarkable mature gardens to the back with the largest of the areas opening up beyond the conservatory with a garden bar, ideal for Al Fresco entertaining.