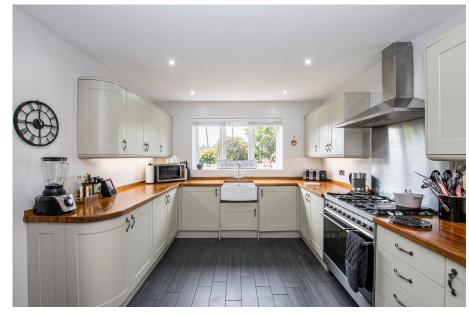

@ alistair.harper@exp.uk.com

alistairharper.exp.uk.com

07813 673 606

- Please Quote Ref: AH0284 For All Enquiries
- · Detached Family Home
- Three Principal Receptions Rooms Including Conservatory
- Substantial Gardens With Timber Built Pergola/Garden Bar
- · Beautiful Kitchen With Range · Home Office Cooker & 'Edinburgh' Sink

Internally, the accommodation on offer includes four good sized bedrooms, three of which have built in wardrobes & there's stunning en-suite shower room to the master, with a pristine family bathroom completing the first floor roster of rooms. The entire ground floor footprint measures in excess of 1200 sqft, gifting you three principal reception rooms that includes a generous conservatory beyond the home office with views over the larger of the three distinct garden spaces. You'll also find a beautiful family kitchen with range cooker and several integrated appliances with side door the gardens. Further benefits include a downstairs W.C and large double garage with 4-car driveway to front. You'll find remarkable mature gardens to the back with the largest of the areas opening up beyond the conservatory with a garden bar, ideal for Al Fresco entertaining.