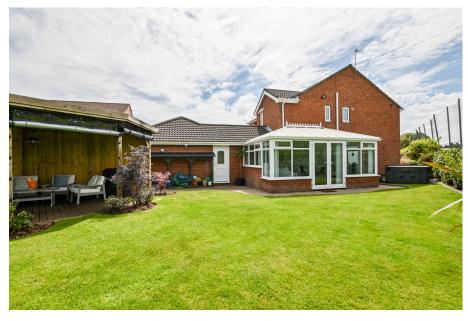

@ alistair.harper@exp.uk.com

alistairharper.exp.uk.com

07813 673 606

- Please Quote Ref: AH0284 For All Enquiries
- · Detached Family Home
- Three Principal Receptions Rooms Including Conservatory
- Substantial Gardens With Timber Built Pergola/Garden Bar
- · Beautiful Kitchen With Range · Home Office Cooker & 'Edinburgh' Sink

Internally, the accommodation on offer includes four good sized bedrooms, three of which have built in wardrobes & there's stunning en-suite shower room to the master, with a pristine family bathroom completing the first floor roster of rooms. The entire ground floor footprint measures in excess of 1200 sqft, gifting you three principal reception rooms that includes a generous conservatory beyond the home office with views over the larger of the three distinct garden spaces. You'll also find a beautiful family kitchen with range cooker and several integrated appliances with side door the gardens. Further benefits include a downstairs W.C and large double garage with 4-car driveway to front. You'll find remarkable mature gardens to the back with the largest of the areas opening up beyond the conservatory with a garden bar, ideal for Al Fresco entertaining.