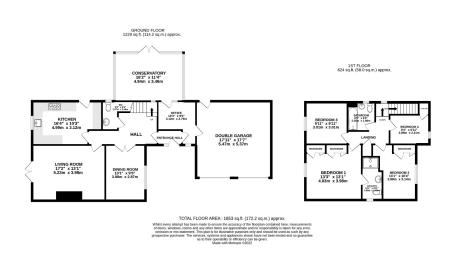

Internally, the accommodation on offer includes four good sized bedrooms, three of which have built in wardrobes & there's stunning en-suite shower room to the master, with a pristine family bathroom completing the first floor roster of rooms. The entire ground floor footprint measures in excess of 1200 sqft, gifting you three principal reception rooms that includes a generous conservatory beyond the home office with views over the larger of the three distinct garden spaces. You'll also find a beautiful family kitchen with range cooker and several integrated appliances with side door the gardens. Further benefits include a downstairs W.C and large double garage with 4-car driveway to front. You'll find remarkable mature gardens to the back with the largest of the areas opening up beyond the conservatory with a garden bar, ideal for Al Fresco entertaining.