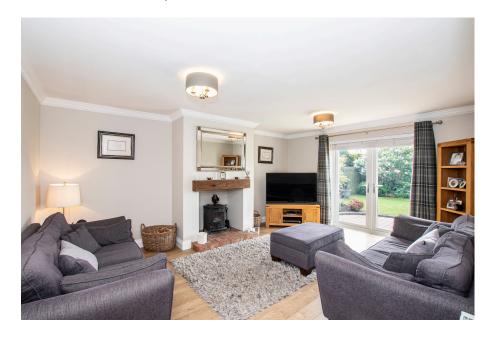

Internally, the accommodation on offer includes four good sized bedrooms, three of which have built in wardrobes & there's stunning en-suite shower room to the master, with a pristine family bathroom completing the first floor roster of rooms. The entire ground floor footprint measures in excess of 1200 sqft, gifting you three principal reception rooms that includes a generous conservatory beyond the home office with views over the larger of the three distinct garden spaces. You'll also find a beautiful family kitchen with range cooker and several integrated appliances with side door the gardens. Further benefits include a downstairs W.C and large double garage with 4-car driveway to front. You'll find remarkable mature gardens to the back with the largest of the areas opening up beyond the conservatory with a garden bar, ideal for Al Fresco entertaining.