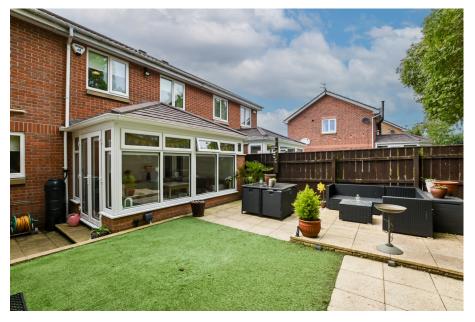

The ground floor space is ideal for a growing family or those that enjoy entertaining with three distinct reception areas that includes a conservatory to the rear that overlooks the low maintenance enclosed rear garden with gated side access.