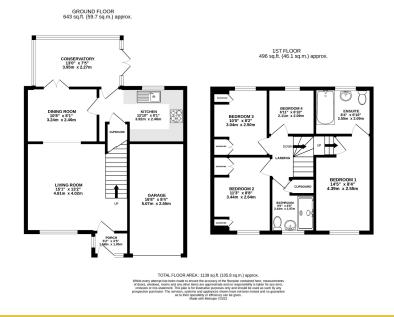

Extended by previous owners, the internal accommodation on offer is generous with four good-sized bedrooms at first floor level as well as a family shower-room & large en-suite bathroom adjacent to the spacious master suite that sits above the internal garage.

The ground floor space is ideal for a growing family or those that enjoy entertaining with three distinct reception areas that includes a conservatory to the rear that overlooks the low maintenance enclosed rear garden with gated side access.

Measuring in excess of 1100sqft internally with substantial off street parking to the front for a multi-car family, we expect a great deal of local interest from those looking to upsize.