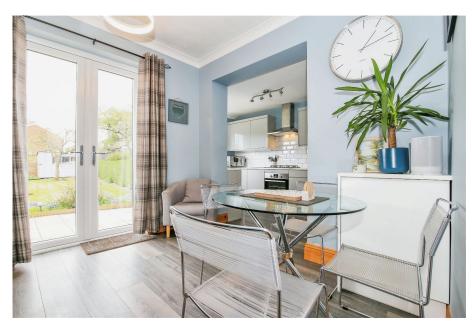

• Single Garage & Driveway

- An Amazing South Facing Garden & Patio
- A Number Of Period Features
  An Iconic Location
  Throughout

Immaculately presented from the front door in, this beautiful home has been tastefully restored over the past few years to create one of the most attractive homes that has been brought to market in recent times. The home is located within one of Bedlington's most well regarded residential roads, briefly comprising of two double bedrooms (bedroom one is a considerable size) a modern first floor bathroom, a full depth living room as well as a sun-soaked open plan kitchen & dining space. Key features of this home that help it to stand out include stripped wood floors, period high ceilings, restored picture rails throughout as well as a pair of cast iron fireplaces within the two reception spaces. With a large South facing garden & patio, a downstairs WC & cloakroom, as well as a driveway & a single integrated garage, you could say that this superb home has everything you could ever want or need from a two bedroom house.