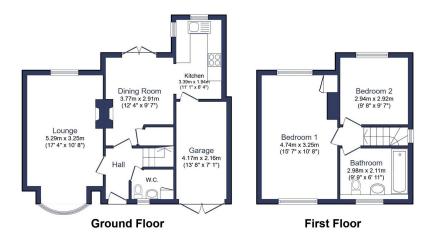

## Total floor area 87.2 m² (939 sq.ft.) approx

This floor plan is for illustrative purposes only. It is not drawn to scale. Any measurements, floor areas (including any total floor area), openings and orientation are approximate. No details are guaranteed, they cannot be relied upon for any purpose and they do not form part of any agreement. No liability is taken for any error, omission or misstatement. A party must rely upon its own inspection(s). Powered by www.focalagent.com