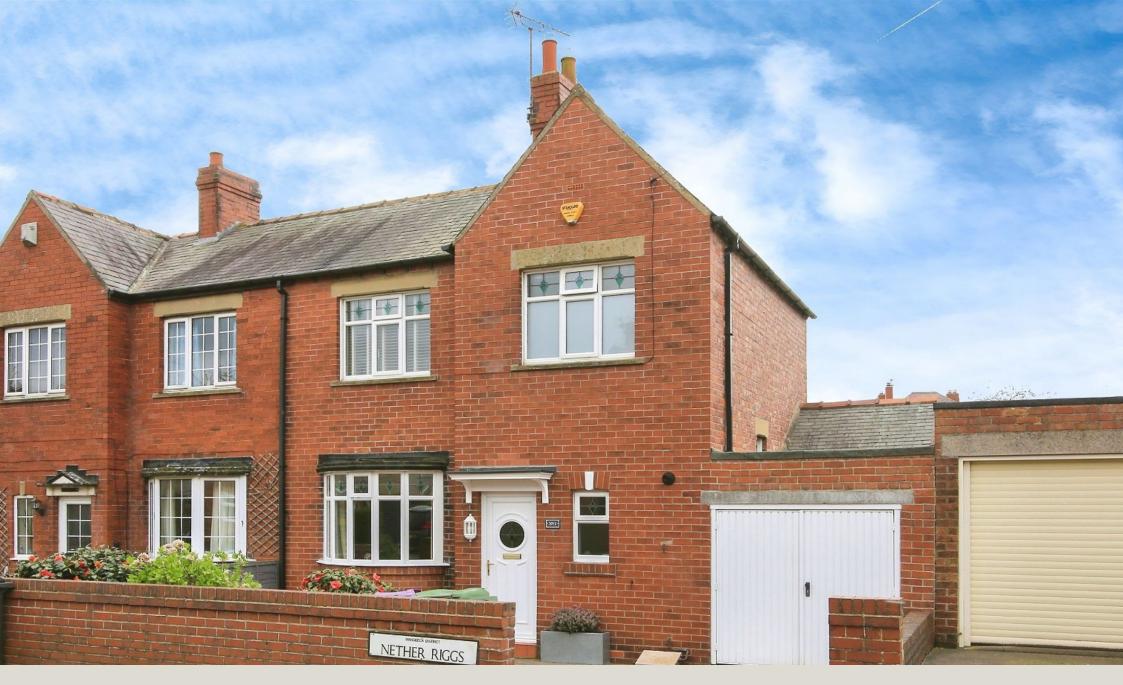

## **1 Nether Riggs,** Offers Over £170,000

2 1 22

- Semi-Detached Period Home 
  Two Double Bedrooms
- Sizeable Modern Bathroom
  Downstairs WC & Cloackroom
- Fantastic Front 2 Back Living
  An Inviting Modern Kitchen & Dining Room

• Single Garage & Driveway

- An Amazing South Facing Garden & Patio
- A Number Of Period Features
  An Iconic Location
  Throughout

Immaculately presented from the front door in, this beautiful home has been tastefully restored over the past few years to create one of the most attractive homes that has been brought to market in recent times. The home is located within one of Bedlington's most well regarded residential roads, briefly comprising of two double bedrooms (bedroom one is a considerable size) a modern first floor bathroom, a full depth living room as well as a sun-soaked open plan kitchen & dining space. Key features of this home that help it to stand out include stripped wood floors, period high ceilings, restored picture rails throughout as well as a pair of cast iron fireplaces within the two reception spaces. With a large South facing garden & patio, a downstairs WC & cloakroom, as well as a driveway & a single integrated garage, you could say that this superb home has everything you could ever want or need from a two bedroom house.