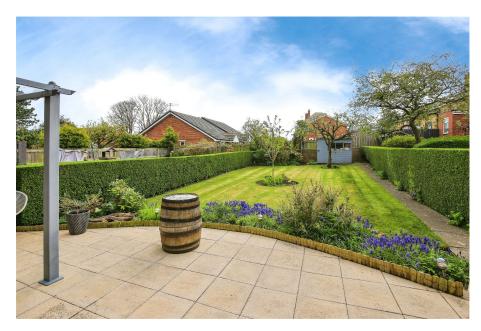

• Single Garage & Driveway

- An Amazing South Facing Garden & Patio
- A Number Of Period Features
  An Iconic Location
  Throughout

Immaculately presented from the front door in, this beautiful home has been tastefully restored over the past few years to create one of the most attractive homes that has been brought to market in recent times. The home is located within one of Bedlington's most well regarded residential roads, briefly comprising of two double bedrooms (bedroom one is a considerable size) a modern first floor bathroom, a full depth living room as well as a sun-soaked open plan kitchen & dining space. Key features of this home that help it to stand out include stripped wood floors, period high ceilings, restored picture rails throughout as well as a pair of cast iron fireplaces within the two reception spaces. With a large South facing garden & patio, a downstairs WC & cloakroom, as well as a driveway & a single integrated garage, you could say that this superb home has everything you could ever want or need from a two bedroom house.