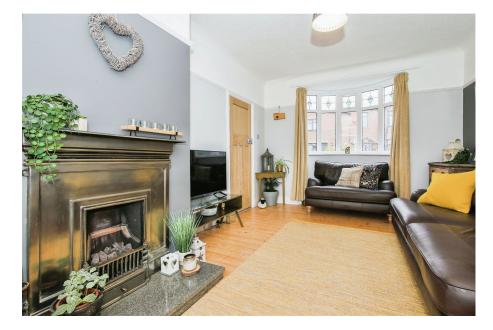

• Single Garage & Driveway

- An Amazing South Facing Garden & Patio
- A Number Of Period Features
  An Iconic Location
  Throughout

Immaculately presented from the front door in, this beautiful home has been tastefully restored over the past few years to create one of the most attractive homes that has been brought to market in recent times. The home is located within one of Bedlington's most well regarded residential roads, briefly comprising of two double bedrooms (bedroom one is a considerable size) a modern first floor bathroom, a full depth living room as well as a sun-soaked open plan kitchen & dining space. Key features of this home that help it to stand out include stripped wood floors, period high ceilings, restored picture rails throughout as well as a pair of cast iron fireplaces within the two reception spaces. With a large South facing garden & patio, a downstairs WC & cloakroom, as well as a driveway & a single integrated garage, you could say that this superb home has everything you could ever want or need from a two bedroom house.