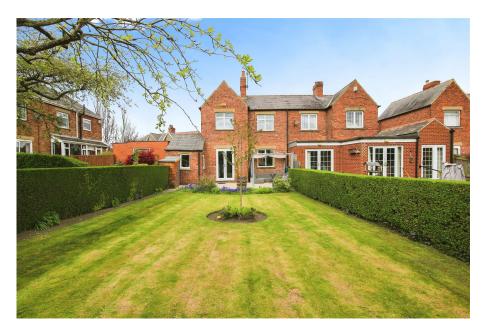

## **1 Nether Riggs,** Offers Over £170,000

2 1 22

- Semi-Detached Period Home 
  Two Double Bedrooms
- Sizeable Modern Bathroom
  Downstairs WC & Cloackroom
- Fantastic Front 2 Back Living
  An Inviting Modern Kitchen & Dining Room

• Single Garage & Driveway

- An Amazing South Facing Garden & Patio
- A Number Of Period Features
  An Iconic Location
  Throughout

Immaculately presented from the front door in, this beautiful home has been tastefully restored over the past few years to create one of the most attractive homes that has been brought to market in recent times. The home is located within one of Bedlington's most well regarded residential roads, briefly comprising of two double bedrooms (bedroom one is a considerable size) a modern first floor bathroom, a full depth living room as well as a sun-soaked open plan kitchen & dining space. Key features of this home that help it to stand out include stripped wood floors, period high ceilings, restored picture rails throughout as well as a pair of cast iron fireplaces within the two reception spaces. With a large South facing garden & patio, a downstairs WC & cloakroom, as well as a driveway & a single integrated garage, you could say that this superb home has everything you could ever want or need from a two bedroom house.