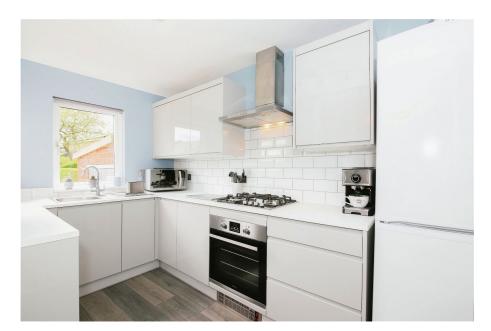

• Single Garage & Driveway

- An Amazing South Facing Garden & Patio
- A Number Of Period Features
  An Iconic Location
  Throughout

Immaculately presented from the front door in, this beautiful home has been tastefully restored over the past few years to create one of the most attractive homes that has been brought to market in recent times. The home is located within one of Bedlington's most well regarded residential roads, briefly comprising of two double bedrooms (bedroom one is a considerable size) a modern first floor bathroom, a full depth living room as well as a sun-soaked open plan kitchen & dining space. Key features of this home that help it to stand out include stripped wood floors, period high ceilings, restored picture rails throughout as well as a pair of cast iron fireplaces within the two reception spaces. With a large South facing garden & patio, a downstairs WC & cloakroom, as well as a driveway & a single integrated garage, you could say that this superb home has everything you could ever want or need from a two bedroom house.