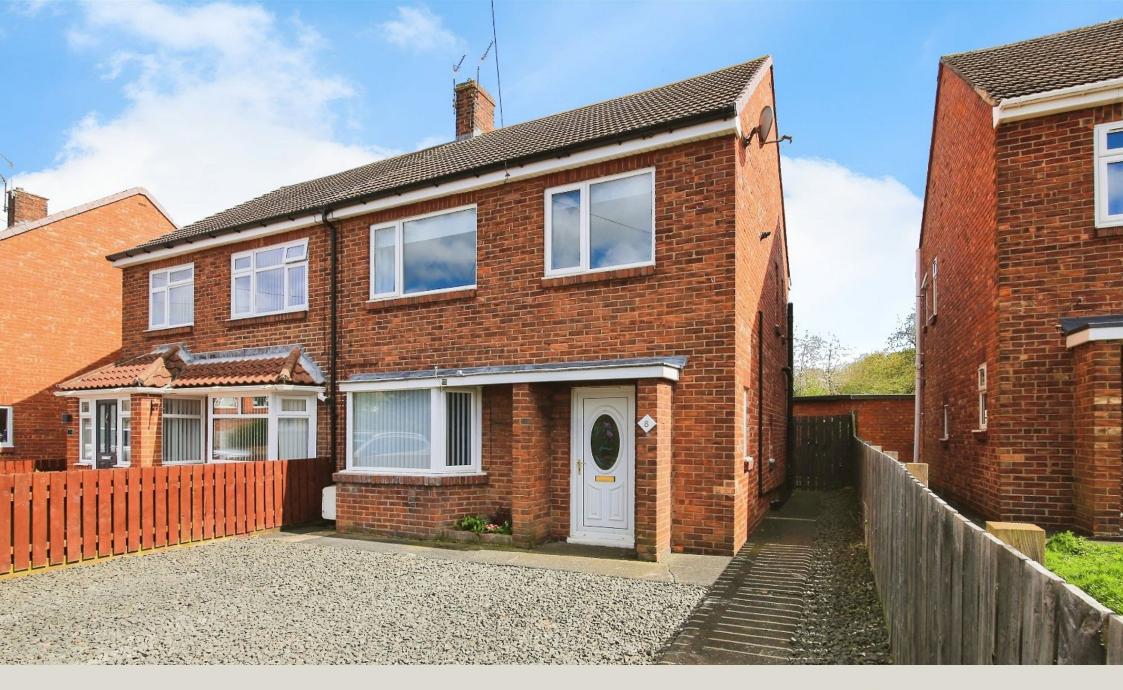

## Offers Over £140,000

- · Semi-Detached Home
- Three Bedrooms
- Four-Piece Family Bathroom Downstairs WC
- Large Open Plan Living/ Dining Room
- Modern Well Appointed Kitchen With Integrated
- Good-Sized Rear Garden With Gated Side & Back Access
- Appliances Brick-Built Outhouses With Power
- Double Gravel Driveway
- · Great Residential Location

A very well appointed family home within a cul-de-sac location at the top end of Bedlington, putting local schools, open green space & local convenience stores within close proximity of your front door.

Continually updated by the current owners, this attractive three bedroom home now benefits from a modern fully-fitted kitchen with integrated appliances, the addition of a downstairs WC, updated electrics, a new combi-boiler, as well as a double driveway to the front and a great sized rear garden with separate patio for garden furniture etc.