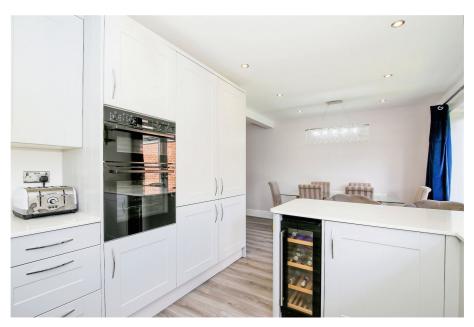

Continually updated by the current owners, this attractive three bedroom home now benefits from a modern fully-fitted kitchen with integrated appliances, the addition of a downstairs WC, updated electrics, a new combi-boiler, as well as a double driveway to the front and a great sized rear garden with separate patio for garden furniture etc.

Very well presented from the front door in, it's easy to see why homes of this calibre in this location don't hang around for long - please get in touch today to arrange immediate viewing access.

Total floor area 82.7 m² (890 sq.ft.) approx