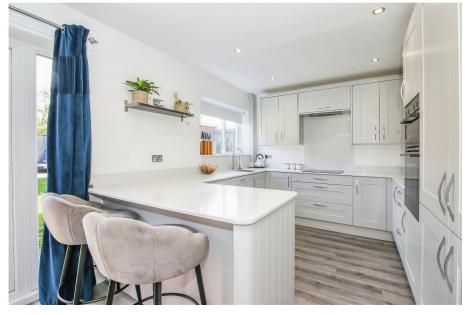

Continually updated by the current owners, this attractive three bedroom home now benefits from a modern fully-fitted kitchen with integrated appliances, the addition of a downstairs WC, updated electrics, a new combi-boiler, as well as a double driveway to the front and a great sized rear garden with separate patio for garden furniture etc.