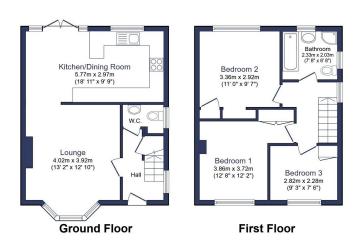

Very well presented from the front door in, it's easy to see why homes of this calibre in this location don't hang around for long - please get in touch today to arrange immediate viewing access.

Total floor area 82.7 m² (890 sq.ft.) approx

This floor plan is for illustrative purposes only. It is not drawn to scale. Any measurements, floor areas (including any total floor area), openings and orientation are approximate. No details are guaranteed, they cannot be relied upon for any purpose and they do not form part of any agreement. No liability is taken for any error, omission or misstatement. A party must rely upon its own inspection(s). Powered by www focalagent com