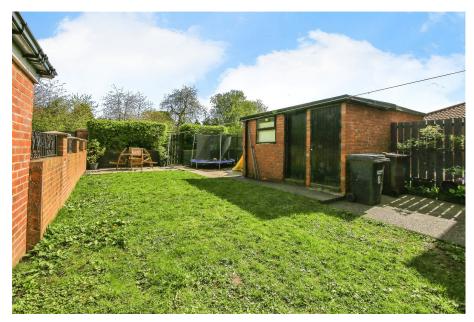

Continually updated by the current owners, this attractive three bedroom home now benefits from a modern fully-fitted kitchen with integrated appliances, the addition of a downstairs WC, updated electrics, a new combi-boiler, as well as a double driveway to the front and a great sized rear garden with separate patio for garden furniture etc.