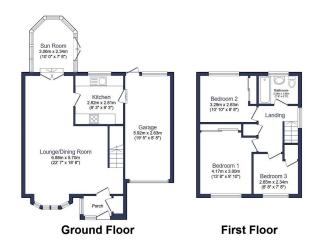

An attractive detached three bedroom home within the ever popular Chesters estate within close proximity of local schools and amenities.

Total floor area 106.1 m² (1,142 sq.ft.) approx

This floor plan is for illustrative purposes only. It is not drawn to scale. Any measurements, floor areas (including any total floor area), openings and orientation are approximate. No details are guaranteed, they cannot be relied upon for any purpose and they do not form part of any agreement. No liability is taken for any error, omission or misstatement. A party must rely upon its own inspection(s). Powered by www.focalagent.com