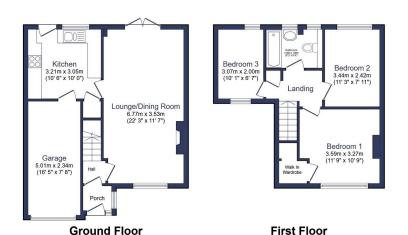

Tucked away nicely within a peaceful cul-de-sac on The Chesters estate at the top end of Bedlington, this very attractive & flawlessly presented family home is now For Sale.

Offering three bedrooms, an upstairs three-piece family bathroom as well as a full depth lounge/diner (with direct garden access) and a refitted modern kitchen, again offering access to the sizeable West facing rear garden as well as the integral single garage.

Total floor area 89.3 m² (961 sq.ft.) approx

This floor plan is for illustrative purposes only. It is not drawn to scale. Any measurements, floor areas (including any total floor area), openings and orientation are approximate. No details are guaranteed, they cannot be relied upon for any purpose and they do not form part of any agreement. No liability is taken for any error, omission or misstatement. A party must rely upon its own inspection(s). Powered by www.focalagent.com