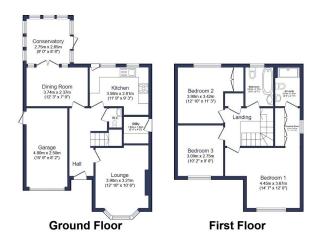

This executive three double bedroom detached home is located on a desirable road within the Hazelmere estate at the top end of Bedlington with immediate viewing access available.

Total floor area 120.9 sq.m. (1,301 sq.ft.) approx

This floor plan is for illustrative purposes only. It is not drawn to scale. Any measurements, floor areas (including any total floor area), openings and orientation are approximate. No details are guaranteed, they cannot be relied upon for any purpose and they do not form part of any agreement. No liability is taken for any error, omission or misstatement. A party must rely upon its own inspection(s). Powered by www.focalagent.com