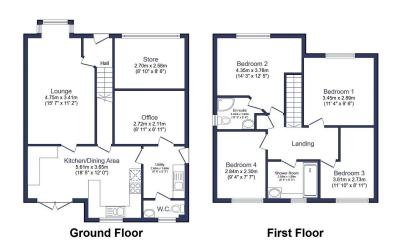

This home offers fantastic value for money and whilst there is updating to be done, there's a great deal of home on offer for the price - please call today to arrange immediate viewing access.

Total floor area 132.4 m² (1,425 sq.ft.) approx

This floor plan is for illustrative purposes only. It is not drawn to scale. Any measurements, floor areas (including any total floor area), openings and orientation are approximate. No details are guaranteed, they cannot be relied upon for any purpose and they do not form part of any agreement. No liability is taken for any error, omission or misstatement. A party must rely upon its own inspection(s). Powered by www.focalagent.com