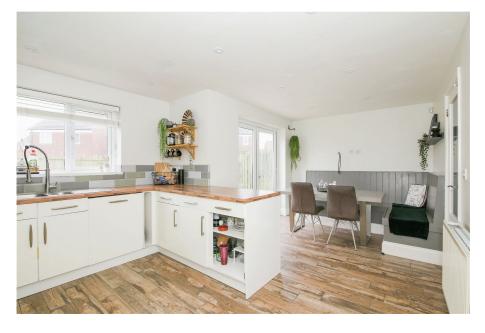

Arranged over two floors, this detached home offers four spacious bedrooms, two shower rooms (both of which would benefit from being updated or replaced) a spacious front aspect living room with bay window along with a large kitchen/diner to the rear overlooking the generous South facing rear garden. Further benefits include a utility room, a downstairs WC and a play room within the rear part of the converted garage space.