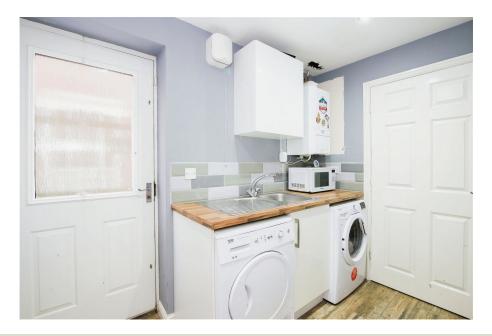

Arranged over two floors, this detached home offers four spacious bedrooms, two shower rooms (both of which would benefit from being updated or replaced) a spacious front aspect living room with bay window along with a large kitchen/diner to the rear overlooking the generous South facing rear garden. Further benefits include a utility room, a downstairs WC and a play room within the rear part of the converted garage space.