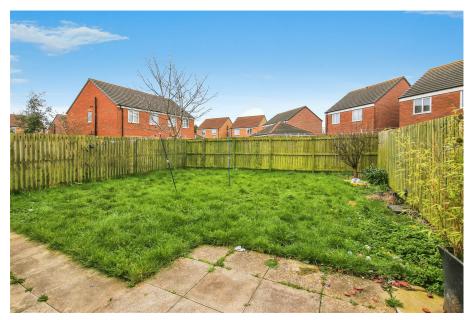

Arranged over two floors, this detached home offers four spacious bedrooms, two shower rooms (both of which would benefit from being updated or replaced) a spacious front aspect living room with bay window along with a large kitchen/diner to the rear overlooking the generous South facing rear garden. Further benefits include a utility room, a downstairs WC and a play room within the rear part of the converted garage space.