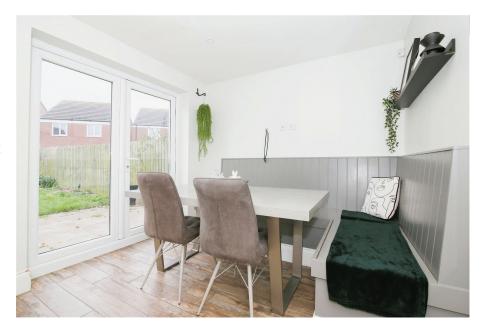

Arranged over two floors, this detached home offers four spacious bedrooms, two shower rooms (both of which would benefit from being updated or replaced) a spacious front aspect living room with bay window along with a large kitchen/diner to the rear overlooking the generous South facing rear garden. Further benefits include a utility room, a downstairs WC and a play room within the rear part of the converted garage space.