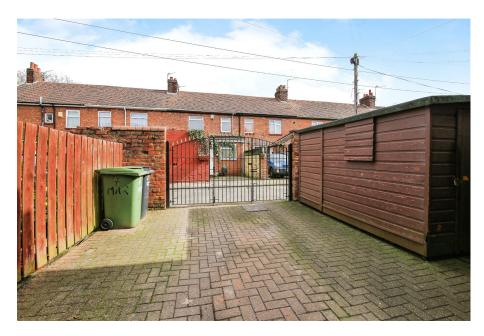

## 4 Marlborough Terrace, Scotland Gate

Offers Over £95,000

- Period Terraced Home
- Good-Sized Kitchen/ **Breakfast Room**
- Modern Family Bathroom
- · Rear Porch & Garden Shed With Power
- · Rear Courtyard Garden or Parking Space