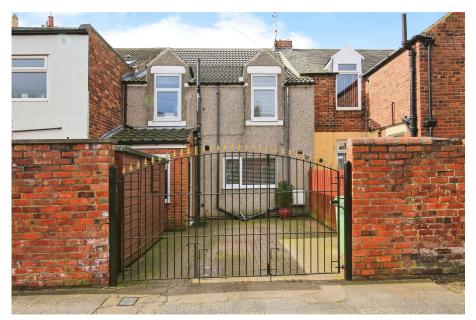

## 4 Marlborough Terrace, Scotland Gate

Offers Over £95,000

- Period Terraced Home
- Good-Sized Kitchen/ **Breakfast Room**
- Modern Family Bathroom
- · Rear Porch & Garden Shed With Power
- · Rear Courtyard Garden or Parking Space

- · Generous Bay-Fronted Living Room
- Three Bedrooms (two with built-in storage)
- Massive Under Stair Storage
- · Nice High Ceilings
- · A Fantastic First Home

After decades of one careful owner, the time has come to introduce this wonderful period home to the market for sale. Very well maintained and cared for over the years, we believe this home offers a lot for the price and would make a brilliant home for those looking to take their first steps on the property ladder. Firstly, the high ceilings throughout give a fantastic sense of space across the entire home with three first floor bedrooms, two of which have built in wardrobes, along with a modern family bathroom. Further benefits of this period home include a well-proportioned bay fronted living room as well as a full width kitchen/breakfast room with rear porch & courtyard beyond. Offered to the market with no related chain, this home further benefits from a larger than average under stairs cupboard, a replaced combi-boiler as well as updated glazing (triple to the front).