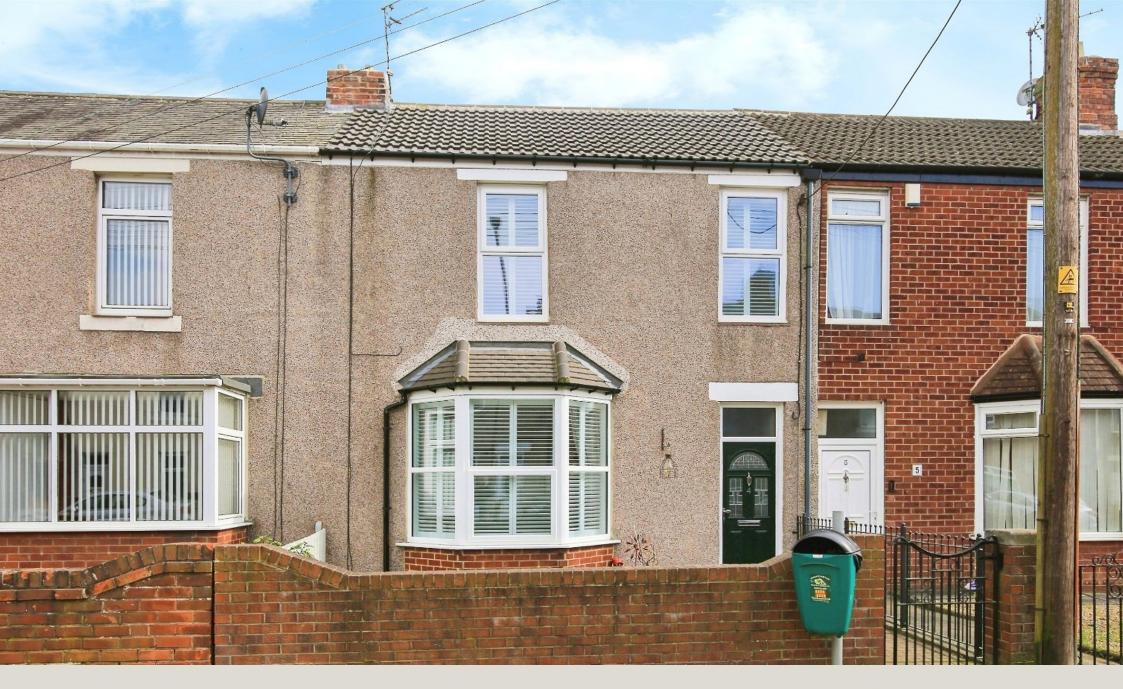

## 4 Marlborough Terrace, Scotland Gate

Offers Over £95,000

- Period Terraced Home
- Good-Sized Kitchen/ **Breakfast Room**
- Modern Family Bathroom
- · Rear Porch & Garden Shed With Power
- · Rear Courtyard Garden or Parking Space

- · Generous Bay-Fronted Living Room
- Three Bedrooms (two with built-in storage)
- Massive Under Stair Storage
- · Nice High Ceilings
- · A Fantastic First Home

After decades of one careful owner, the time has come to introduce this wonderful period home to the market for sale. Very well maintained and cared for over the years, we believe this home offers a lot for the price and would make a brilliant home for those looking to take their first steps on the property ladder. Firstly, the high ceilings throughout give a fantastic sense of space across the entire home with three first floor bedrooms, two of which have built in wardrobes, along with a modern family bathroom. Further benefits of this period home include a well-proportioned bay fronted living room as well as a full width kitchen/breakfast room with rear porch & courtyard beyond. Offered to the market with no related chain, this home further benefits from a larger than average under stairs cupboard, a replaced combi-boiler as well as updated glazing (triple to the front).