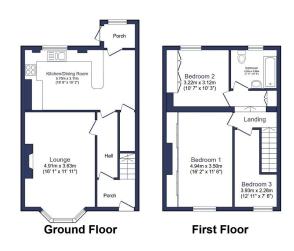

Total floor area 95.8 m² (1,031 sq.ft.) approx

This floor plan is for illustrative purposes only. It is not drawn to scale. Any measurements, floor areas (including any total floor area), openings and orientation are approximate. No details are guaranteed, they cannot be relied upon for any purpose and they do not form part of any agreement. No liability is taken for any error, omission or misstatement. A party must rely upon its own inspection(s). Powered by www.focalagent.com