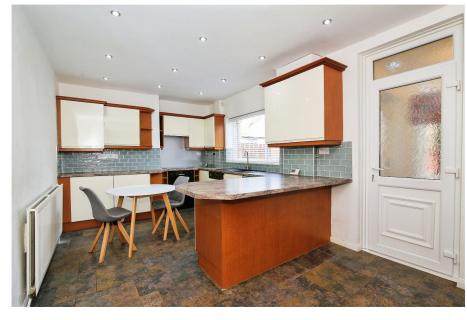

## 4 Marlborough Terrace, Scotland Gate

Offers Over £95,000

- Period Terraced Home
- Good-Sized Kitchen/ **Breakfast Room**
- Modern Family Bathroom
- · Rear Porch & Garden Shed With Power
- · Rear Courtyard Garden or Parking Space

- · Generous Bay-Fronted Living Room
- Three Bedrooms (two with built-in storage)
- Massive Under Stair Storage
- · Nice High Ceilings
- · A Fantastic First Home

After decades of one careful owner, the time has come to introduce this wonderful period home to the market for sale. Very well maintained and cared for over the years, we believe this home offers a lot for the price and would make a brilliant home for those looking to take their first steps on the property ladder. Firstly, the high ceilings throughout give a fantastic sense of space across the entire home with three first floor bedrooms, two of which have built in wardrobes, along with a modern family bathroom. Further benefits of this period home include a well-proportioned bay fronted living room as well as a full width kitchen/breakfast room with rear porch & courtyard beyond. Offered to the market with no related chain, this home further benefits from a larger than average under stairs cupboard, a replaced combi-boiler as well as updated glazing (triple to the front).