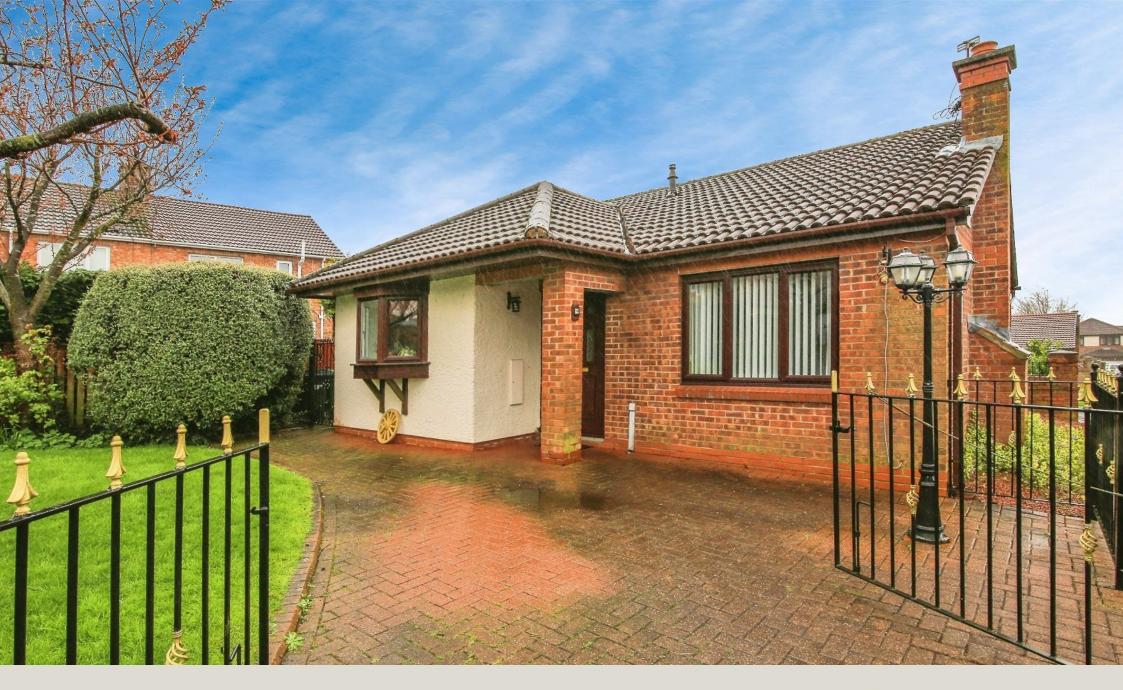

## **19 Windsor Court**

Offers Over £230,000

- Detached Bungalow
- Kitchen/Breakfast Room
- Large Bathroom
- Front, Side & Rear Gardens
- New Boiler & Radiators Throughout

- Two Bedrooms
- Three Reception Spaces
- Garage & Two Driveways
- South Facing To The Rear
- · Fantastic Location

Located within a very desirable residential cul-de-sac in central Bedlington, this extended detached bungalow is being offered to the local sales market for the first time in decades. Benefits include a rather large living room at the heart of the home as well as a kitchen/breakfast room (offering direct garden access), two bedrooms along with a dining room that sits within what was the original 3rd bedroom. There is a conservatory to the rear that overlooks and allows access to the mature South facing garden and patio.

This attractive bungalow occupies an impressive plot with gardens & patios to the front, rear and side plus the added appeal of two off street parking bays & a detached garage beyond the garden. The property has also just been fully equipped with a brand new combi-boiler, with new radiators fitted throughout.