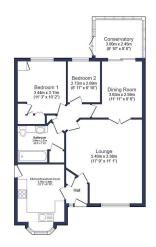

Located within a very desirable residential cul-de-sac in central Bedlington, this extended detached bungalow is being offered to the local sales market for the first time in decades. Benefits include a rather large living room at the heart of the home as well as a kitchen/breakfast room (offering direct garden access), two bedrooms along with a dining room that sits within what was the original 3rd bedroom. There is a conservatory to the rear that overlooks and allows access to the mature South facing garden and patio.

Total floor area 85.3 sq.m. (918 sq.ft.) approx

This floor plan is for illustrative purposes only. It is not drawn to scale. Any measurements, floor areas (including any total floor area), openings and orientation are approximate. No details are guaranteed, they cannot be relied upon for any purpose and they do not form part of any agreement. No liability is taken for any error, omission or misstatement. A party must rely upon its own inspection(s). Powered by www.focalagent.com