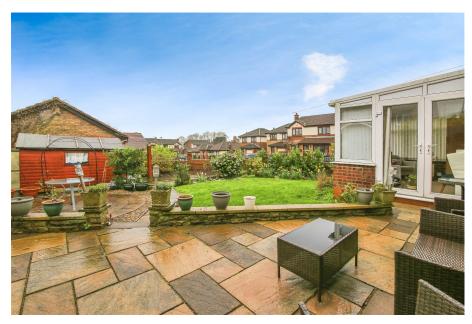

Located within a very desirable residential cul-de-sac in central Bedlington, this extended detached bungalow is being offered to the local sales market for the first time in decades. Benefits include a rather large living room at the heart of the home as well as a kitchen/breakfast room (offering direct garden access), two bedrooms along with a dining room that sits within what was the original 3rd bedroom. There is a conservatory to the rear that overlooks and allows access to the mature South facing garden and patio.

This attractive bungalow occupies an impressive plot with gardens & patios to the front, rear and side plus the added appeal of two off street parking bays & a detached garage beyond the garden. The property has also just been fully equipped with a brand new combi-boiler, with new radiators fitted throughout.