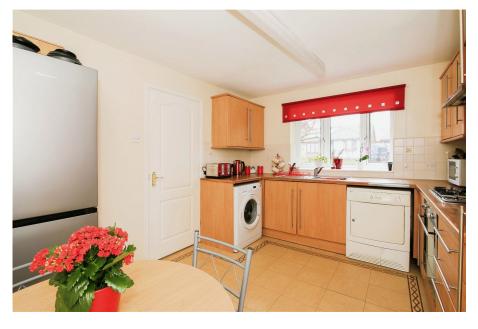

Located within a very desirable residential cul-de-sac in central Bedlington, this extended detached bungalow is being offered to the local sales market for the first time in decades. Benefits include a rather large living room at the heart of the home as well as a kitchen/breakfast room (offering direct garden access), two bedrooms along with a dining room that sits within what was the original 3rd bedroom. There is a conservatory to the rear that overlooks and allows access to the mature South facing garden and patio.