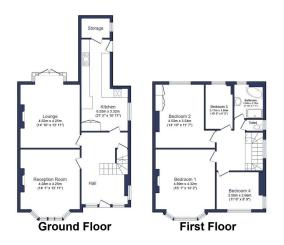

A charming family home that occupies an elevated plot on the very sought after Church Lane in the absolute core of central Bedlington. This detached residence is arranged over two floors measuring in excess of 1500sqft internally. You are immediately greeted by a jaw dropping entrance hall that opens to the kitchen with integrated AGA as well as the two principal reception rooms that are both generously proportioned with high ceilings and period detailing throughout. The upper floor provides four spacious bedrooms - three doubles and a single plus a four-piece family bathroom and an impressive landing that overlooks the hallway below. Externally, this wonderful home benefits from a lengthy gated driveway with brick-built outhouse & garage as well as lovely mature gardens to the front & rear to enjoy during the sunnier months. The chances of living on this road are few and far between so reach out now to take full advantage of this unique opportunity.

Total floor area 148.5 m² (1,598 sq.ft.) approx

This floor plan is for illustrative purposes only. It is not drawn to scale. Any measurements, floor areas (including any total floor area), openings and orientation are approximate. No details are guaranteed, they cannot be relied upon for any purpose and they do not form part of any agreement. No liability is taken for any error, omission or misstatement. A party must rely upon its own inspection(s). Powered by www.focalagent.com