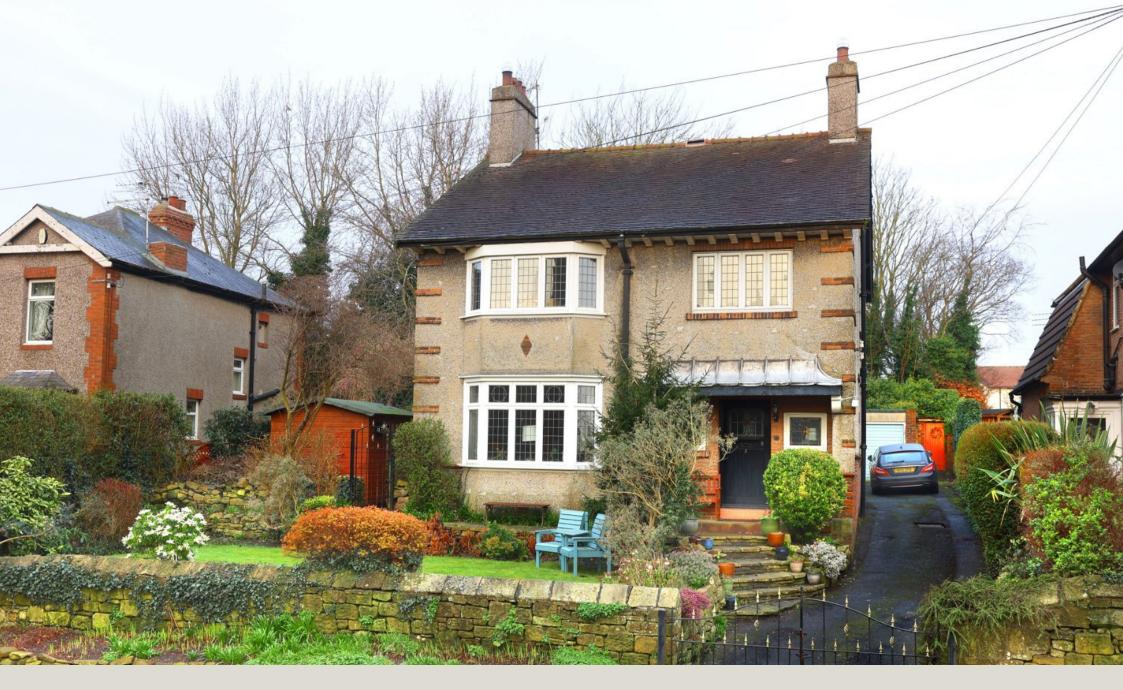

A charming family home that occupies an elevated plot on the very sought after Church Lane in the absolute core of central Bedlington. This detached residence is arranged over two floors measuring in excess of 1500sqft internally. You are immediately greeted by a jaw dropping entrance hall that opens to the kitchen with integrated AGA as well as the two principal reception rooms that are both generously proportioned with high ceilings and period detailing throughout. The upper floor provides four spacious bedrooms - three doubles and a single plus a four-piece family bathroom and an impressive landing that overlooks the hallway below. Externally, this wonderful home benefits from a lengthy gated driveway with brick-built outhouse & garage as well as lovely mature gardens to the front & rear to enjoy during the sunnier months. The chances of living on this road are few and far between so reach out now to take full advantage of this unique opportunity.