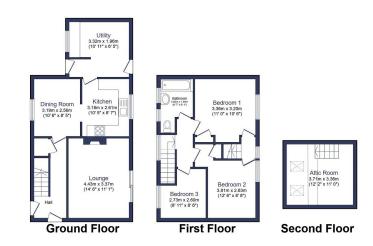

- Two reception rooms
- Loft room suitable for bedroom/study or playroom
- Chain free
- Good size rear garden

Total floor area 104.2 m² (1,122 sq.ft.) approx

This floor plan is for illustrative purposes only. It is not drawn to scale. Any measurements, floor areas (including any total floor area), openings and orientation are approximate. No details are guaranteed, they cannot be relied upon for any purpose and they do not form part of any agreement. No liability is taken for any error, omission or misstatement. A party must rely upon its own inspection(s). Powered by www.focalagent.com