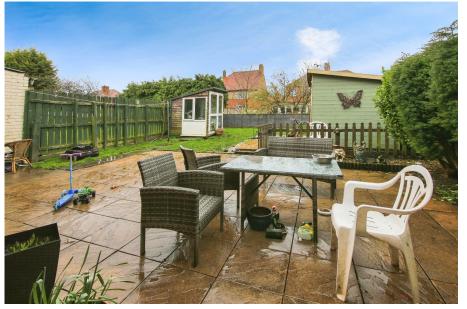

- Two reception rooms
- Loft room suitable for bedroom/study or playroom
- Chain free
- Good size rear garden

Total floor area 104.2 m² (1,122 sq.ft.) approx

This floor plan is for illustrative purposes only. It is not drawn to scale. Any measurements, floor areas (including any total floor area), openings and orientation are approximate. No details are guaranteed, they cannot be relied upon for any purpose and they do not form part of any agreement. No liability is taken for any error, omission or misstatement. A party must rely upon its own inspection(s). Powered by www.focalagent.com