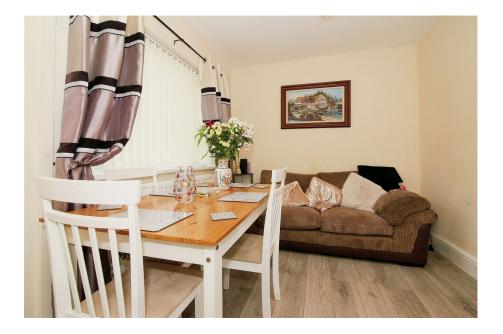

- Two reception rooms
- Loft room suitable for bedroom/study or playroom
- Chain free
- Good size rear garden

Total floor area 104.2 m² (1,122 sq.ft.) approx

This floor plan is for illustrative purposes only. It is not drawn to scale. Any measurements, floor areas (including any total floor area), openings and orientation are approximate. No details are guaranteed, they cannot be relied upon for any purpose and they do not form part of any agreement. No liability is taken for any error, omission or misstatement. A party must rely upon its own inspection(s). Powered by www.focalagent.com