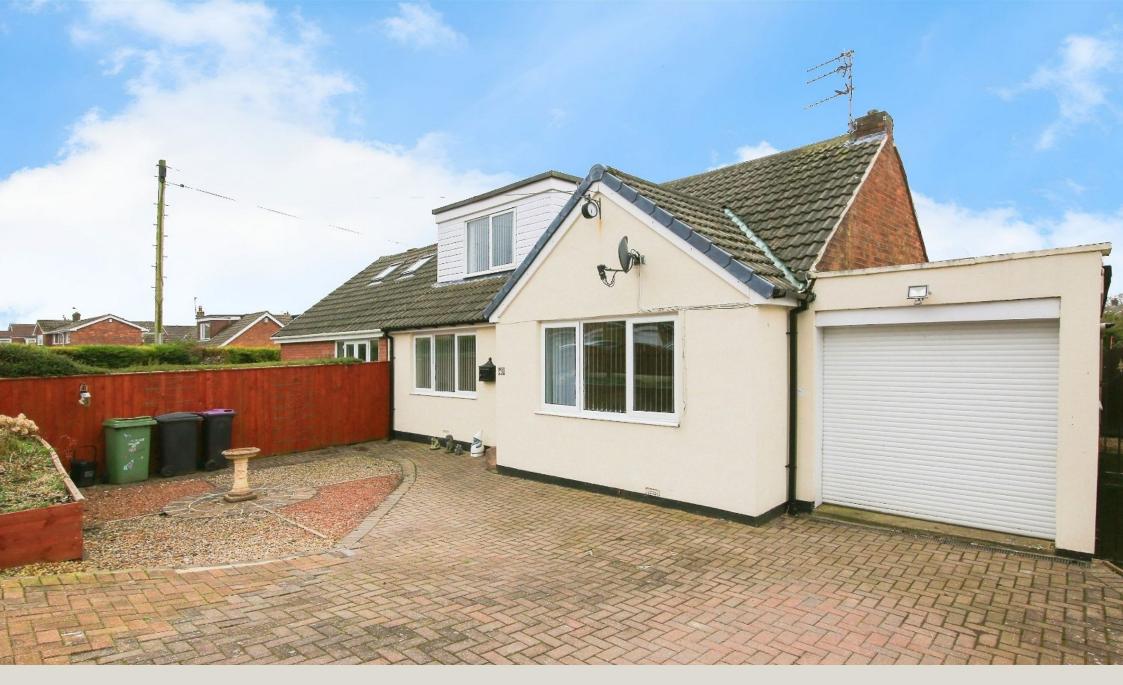

## **48 Acorn Avenue** Offers Over £220,000

**▶** 4 **▶** 2 **№** 2

Offering over 1450sq ft of well presented accommodation over two floors. This semi detached home provides flexible living and sleep arrangements and boasts two generous reception room on the front elevation. The spacious, bright and airy lounge has an opening into a fitted breakfasting kitchen, there is a new rear porch which provides access to both the rear garden and utility room. There is a double bedroom and shower room on the ground floor. Upstairs there are three double bedrooms, one with an en suite shower room.

Externally to the front is an extended driveway providing ample off street parking and an attached garage.

This superb home has the added benefit of being advertised For Sale with no Onward Chain.

Total floor area 135.5 m² (1,458 sq.ft.) approx

- Four bedroom Dorma bungalow
- Fitted breakfasting kitchen
- Rewired
- West backing easily maintained garden
- · Gas central heating

- Two spacious reception rooms
- Refitted ground floor shower room
- First floor bedroom with en suite
- Attached garage with access to utility room
- Chain Free