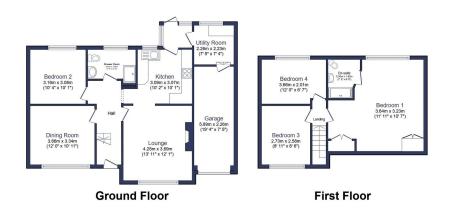

## **48 Acorn Avenue** Offers Over £220,000

**▶** 4 **▶** 2 **№** 2

Offering over 1450sq ft of well presented accommodation over two floors. This semi detached home provides flexible living and sleep arrangements and boasts two generous reception room on the front elevation. The spacious, bright and airy lounge has an opening into a fitted breakfasting kitchen, there is a new rear porch which provides access to both the rear garden and utility room. There is a double bedroom and shower room on the ground floor. Upstairs there are three double bedrooms, one with an en suite shower room.

Externally to the front is an extended driveway providing ample off street parking and an attached garage.

This superb home has the added benefit of being advertised For Sale with no Onward Chain.

Total floor area 135.5 m² (1,458 sq.ft.) approx

- Four bedroom Dorma bungalow
- Fitted breakfasting kitchen
- Rewired
- West backing easily maintained garden
- · Gas central heating

- Two spacious reception rooms
- Refitted ground floor shower room
- First floor bedroom with en suite
- Attached garage with access to utility room
- Chain Free