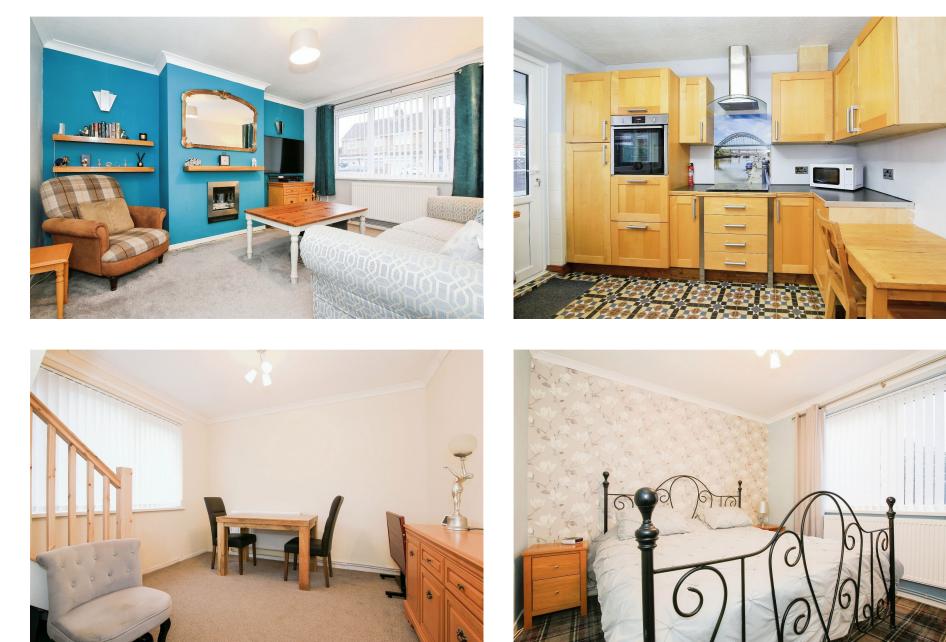

## **48 Acorn Avenue** Offers Over £220,000

**▶** 4 **▶** 2 **№** 2

Offering over 1450sq ft of well presented accommodation over two floors. This semi detached home provides flexible living and sleep arrangements and boasts two generous reception room on the front elevation. The spacious, bright and airy lounge has an opening into a fitted breakfasting kitchen, there is a new rear porch which provides access to both the rear garden and utility room. There is a double bedroom and shower room on the ground floor. Upstairs there are three double bedrooms, one with an en suite shower room.

- Four bedroom Dorma bungalow
- Fitted breakfasting kitchen
- Rewired
- West backing easily maintained garden
- · Gas central heating

- Two spacious reception rooms
- Refitted ground floor shower room
- First floor bedroom with en suite
- Attached garage with access to utility room
- Chain Free