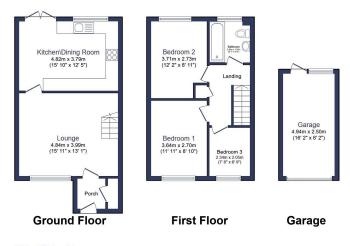

Total floor area 86.5 m² (931 sq.ft.) approx

This floor plan is for illustrative purposes only. It is not drawn to scale. Any measurements, floor areas (including any total floor area), openings and orientation are approximate. No details are guaranteed, they cannot be relied upon for any purpose and they do not form part of any agreement. No liability is taken for any error, omission or misstatement. A party must rely upon its own inspection(s). Powered by www.focalagent.com