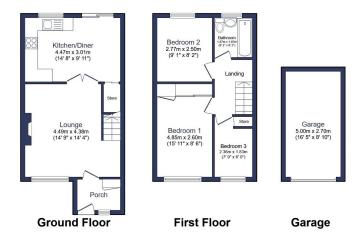

Total floor area 83.4 m² (897 sq.ft.) approx

This floor plan is for illustrative purposes only. It is not drawn to scale. Any measurements, floor areas (including any total floor area), openings and orientation are approximate. No details are guaranteed, they cannot be relied upon for any purpose and they do not form part of any agreement. No liability is taken for any error, omission or misstatement. A party must rely upon its own inspection(s). Powered by www.focalagent.com