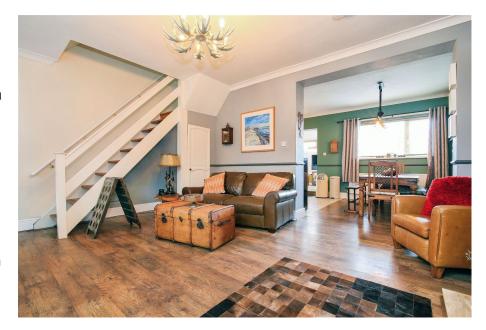

## 5 Spring Ville, East Sleekburn

Offers Over £110,000

- Mid Terrace Home
- · Two Double Bedrooms
- Four-Piece Family Bathroom Generous Open Plan Living
- Kitchen/Dining Space
- · Sun Room/Home Office Space
- Rear Courtyard Garden
- Enclosed Entrance Porch

 Fantastic Internal **Proportions** 

• Within Close Proximity Of The Beach

Introducing this larger than average two bedroom property within the East Sleekburn locality of Bedlington. Offering over 920sqft of internal space, both bedrooms are doubles, there is a four-piece family bathroom at first floor level and the reception space across the ground floor is incredible for the house type - a large open plan living room leads to a full width kitchen/ breakfast room along with the added benefit of a sun room that could easily double as a home office if need be.