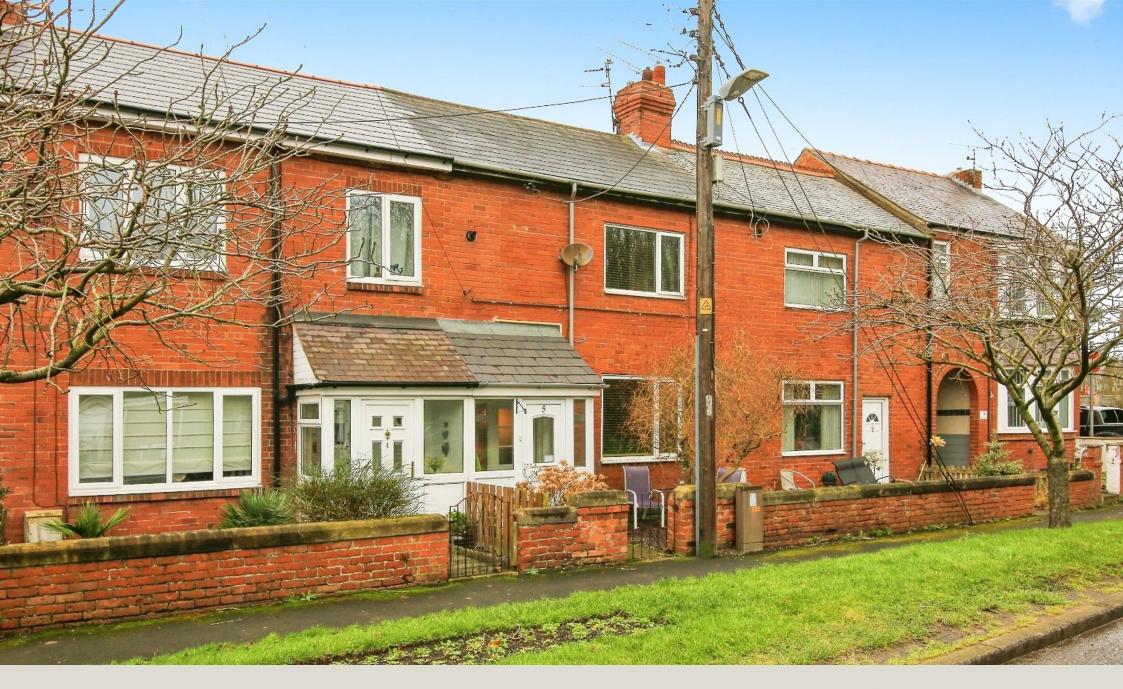

## 5 Spring Ville, East Sleekburn

Offers Over £110,000

- Mid Terrace Home
- · Two Double Bedrooms
- Four-Piece Family Bathroom Generous Open Plan Living
- Kitchen/Dining Space
- · Sun Room/Home Office Space
- Rear Courtyard Garden
- Enclosed Entrance Porch

 Fantastic Internal **Proportions** 

• Within Close Proximity Of The Beach

Introducing this larger than average two bedroom property within the East Sleekburn locality of Bedlington. Offering over 920sqft of internal space, both bedrooms are doubles, there is a four-piece family bathroom at first floor level and the reception space across the ground floor is incredible for the house type - a large open plan living room leads to a full width kitchen/ breakfast room along with the added benefit of a sun room that could easily double as a home office if need be.