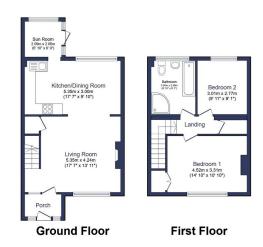

There is small garden to the front beyond the entrance porch with a good-sized enclosed rear courtyard garden with a Westerley aspect. Viewing access is immediate so please get in touch today.

Total floor area 85.9 sq.m. (924 sq.ft.) approx

This floor plan is for illustrative purposes only. It is not drawn to scale. Any measurements, floor areas (including any total floor area), openings and orientation are approximate. No details are guaranteed, they cannot be relied upon for any purpose and they do not form part of any agreement. No liability is taken for any error, omission or misstatement. A party must rely upon its own inspection(s). Powered by www.focalagent.com