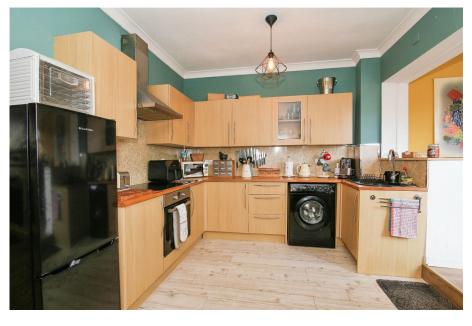

 Fantastic Internal **Proportions** 

• Within Close Proximity Of The Beach

Introducing this larger than average two bedroom property within the East Sleekburn locality of Bedlington. Offering over 920sqft of internal space, both bedrooms are doubles, there is a four-piece family bathroom at first floor level and the reception space across the ground floor is incredible for the house type - a large open plan living room leads to a full width kitchen/ breakfast room along with the added benefit of a sun room that could easily double as a home office if need be.