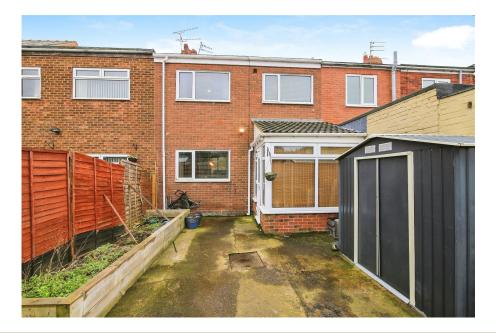

There is small garden to the front beyond the entrance porch with a good-sized enclosed rear courtyard garden with a Westerley aspect. Viewing access is immediate so please get in touch today.

Total floor area 85.9 sq.m. (924 sq.ft.) approx