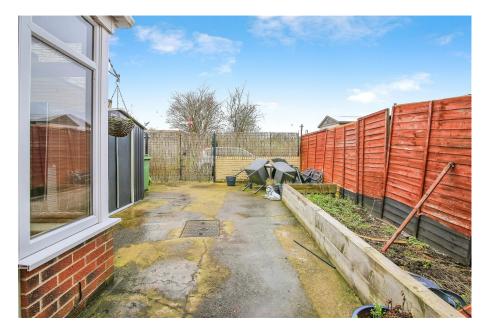

There is small garden to the front beyond the entrance porch with a good-sized enclosed rear courtyard garden with a Westerley aspect. Viewing access is immediate so please get in touch today.

Total floor area 85.9 sq.m. (924 sq.ft.) approx