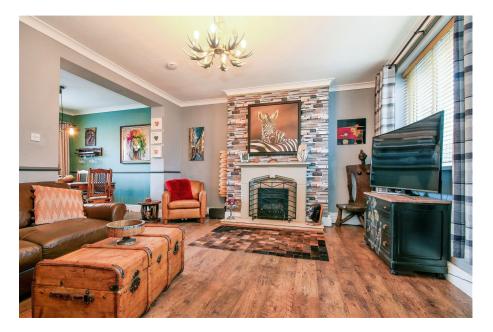

 Fantastic Internal **Proportions** 

• Within Close Proximity Of The Beach

Introducing this larger than average two bedroom property within the East Sleekburn locality of Bedlington. Offering over 920sqft of internal space, both bedrooms are doubles, there is a four-piece family bathroom at first floor level and the reception space across the ground floor is incredible for the house type - a large open plan living room leads to a full width kitchen/ breakfast room along with the added benefit of a sun room that could easily double as a home office if need be.