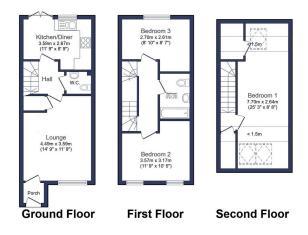

Total floor area 84.4 m² (909 sq.ft.) approx Restricted height areas 5.7 m² (62 sq.ft.)

This floor plan is for illustrative purposes only. It is not drawn to scale. Any measurements, floor areas (including any total floor area), openings and orientation are approximate. No details are guaranteed, they cannot be relied upon for any purpose and they do not form part of any agreement. No liability is taken for any error, omission or misstatement. A party must rely upon its own inspection(s). Powered by www.focalacent.com