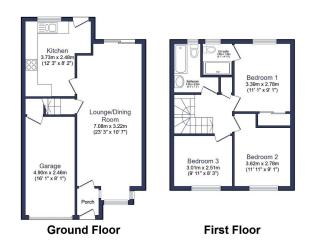

Total floor area 91.8 m² (988 sq.ft.) approx

This floor plan is for illustrative purposes only. It is not drawn to scale. Any measurements, floor areas (including any total floor area), openings and orientation are approximate. No details are guaranteed, they cannot be relied upon for any purpose and they do not form part of any agreement. No liability is taken for any error, omission or misstatement. A party must rely upon its own inspection(s). Powered by www.focalagent.com