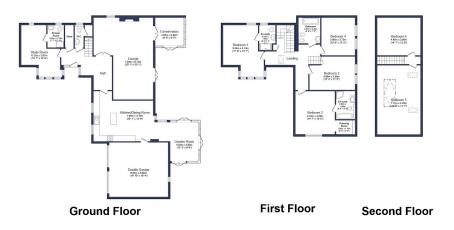

If the allure of living within NE22's most exclusive housing development is too good to miss, please reach out today to discuss a viewing appointment.

Total floor area 331.0 sq.m. (3,562 sq.ft.) approx

This floor plan is for illustrative purposes only. It is not drawn to scale. Any measurements, floor areas (including any total floor area), openings and orientation are approximate. No details are guaranteed, they cannot be relied upon for any purpose and they do not form part of any agreement. No liability is taken for any error, omission or misstatement. A party must rely upon its own inspection(s). Powered by www.focalagent.com