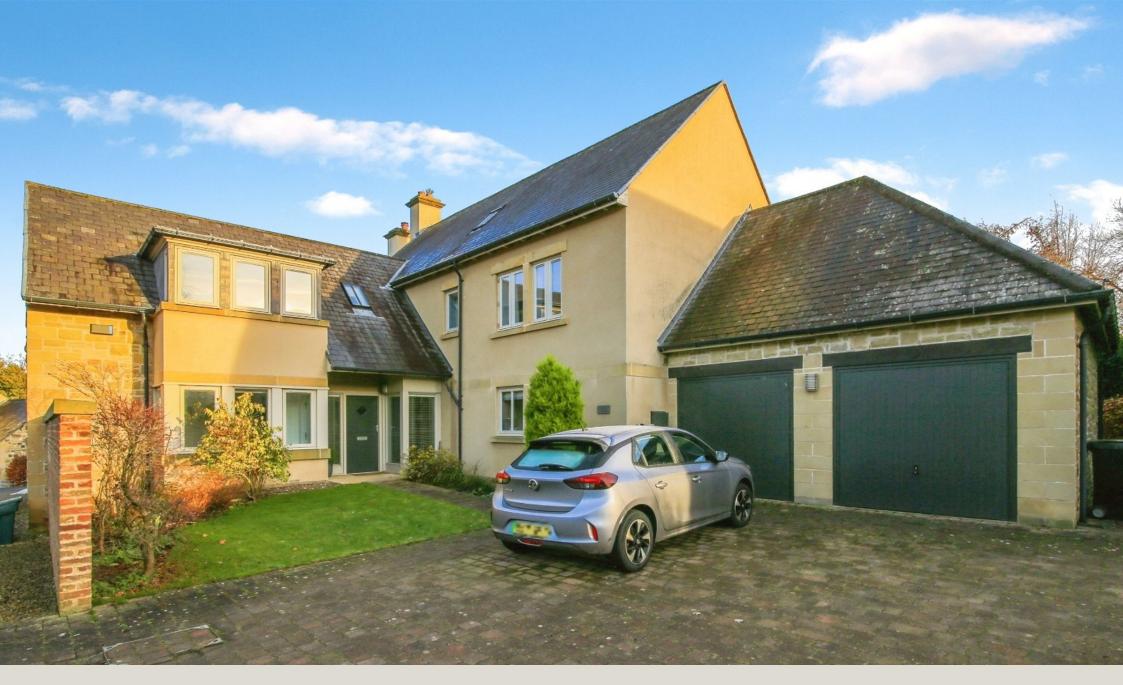

## **Crown House, Penny Lane, Hartford Hall Estate** Offers Over £725,000

🗀 6 🚰 4 🚍 3

An executive family home within a very desirable housing estate surrounded by mature woodland on the outskirts of the Bedlington. Arranged over three spacious floors, this detached residence offers over 3500sqft of internal space that includes six double bedrooms (a 7th at ground floor level within the original study if required) three ensuite bath/shower rooms as well as the principal family bathroom at first floor level. The reception space that engulfs the ground floor space is nothing short of substantial with a magnificent open-plan kitchen/dining room that leads to the extended garden room that benefits from views to the South East over the large enclosed garden & woodland beyond. On the other side of this home is a generous Lshaped living room with a conservatory beyond - again opening up to the appealing garden space. The entire property is tastefully decorated and is presented in readiness for the next residents to move in without the worry of any major renovation work required. A key attribute for any large family home is the garage and this property certainly does not fall short with its large 6.06m x 5.6m integrated double garage with driveway to the front accessed directly off the kitchen/dining space.

- Detached Three Storey Family Home
- Family Bathroom + Four En Substantial Kitchen/Dining suites & A Separate WC
- Enormous L-Shaped Living Room
- Wonderful Rear Garden **Backing Woodland**
- Exclusive Residential Location

- 6/7 Bedrooms (Master Bedroom With Dressing Room)
- Room
- A Further Garden Room & Conservatory
- Massive Integrated Garage With Multi-Car Driveway
- Great Decorative Order Throughout

eXp World UK Ltd is a registered company at Level 37, 25 Canada Square, London, E14 5LQ. Registered company number is 12016573. VAT Registration Number is 327 4120 29