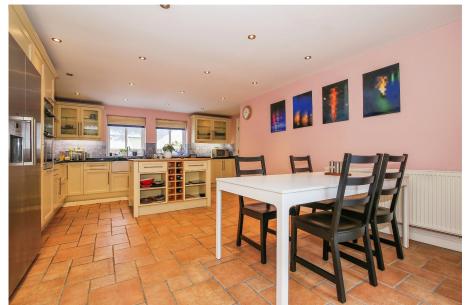

## **Crown House, Penny Lane, Hartford Hall Estate** Offers Over £725,000

🗀 6 🚰 4 🚍 3

An executive family home within a very desirable housing estate surrounded by mature woodland on the outskirts of the Bedlington. Arranged over three spacious floors, this detached residence offers over 3500sqft of internal space that includes six double bedrooms (a 7th at ground floor level within the original study if required) three ensuite bath/shower rooms as well as the principal family bathroom at first floor level. The reception space that engulfs the ground floor space is nothing short of substantial with a magnificent open-plan kitchen/dining room that leads to the extended garden room that benefits from views to the South East over the large enclosed garden & woodland beyond. On the other side of this home is a generous Lshaped living room with a conservatory beyond - again opening up to the appealing garden space. The entire property is tastefully decorated and is presented in readiness for the next residents to move in without the worry of any major renovation work required. A key attribute for any large family home is the garage and this property certainly does not fall short with its large 6.06m x 5.6m integrated double garage with driveway to the front accessed directly off the kitchen/dining space.