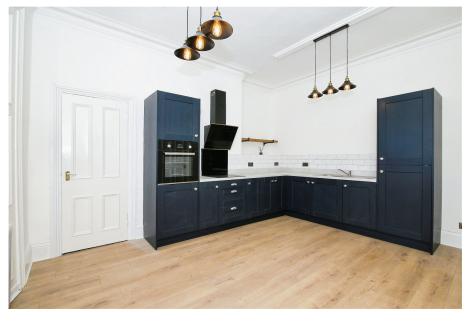

Arranged over two spacious floors measuring in excess of 1250 sqft internally with incredible ceiling height, this vacant no chain house includes three bedrooms, a four-piece family bathroom, two substantial reception/entertaining spaces along with the added benefit of a separate utility room & downstairs WC. To the rear you have your own enclosed courtyard with gated rear access. Access is arranged by appointment only so call Ali today to confirm viewing availability.