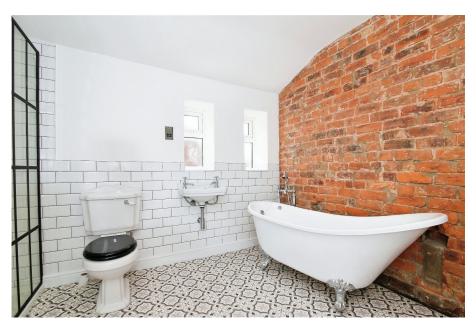

## 22 Stanley Street

Offers Over £150,000

• End Of Terrace

• Double Fronted Period Home

• Three Bedrooms

- Substantial Living Space
- Large Kitchen/Diner
- Separate Utility Room & WC
- Four Piece Family Bathroom Courtyard Garden

Arranged over two spacious floors measuring in excess of 1250 sqft internally with incredible ceiling height, this vacant no chain house includes three bedrooms, a four-piece family bathroom, two substantial reception/entertaining spaces along with the added benefit of a separate utility room & downstairs WC. To the rear you have your own enclosed courtyard with gated rear access. Access is arranged by appointment only so call Ali today to confirm viewing availability.