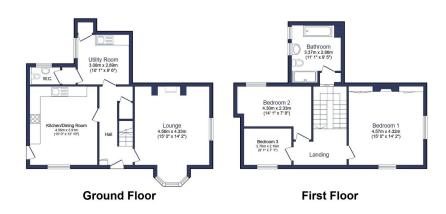

Arranged over two spacious floors measuring in excess of 1250 sqft internally with incredible ceiling height, this vacant no chain house includes three bedrooms, a four-piece family bathroom, two substantial reception/entertaining spaces along with the added benefit of a separate utility room & downstairs WC. To the rear you have your own enclosed courtyard with gated rear access. Access is arranged by appointment only so call Ali today to confirm viewing availability.

Total floor area 119.5 m² (1,286 sq.ft.) approx

This floor plan is for illustrative purposes only. It is not drawn to scale. Any measurements, floor areas (including any total floor area), openings and orientation are approximate. No details are guaranteed, they cannot be relied upon for any purpose and they do not form part of any agreement. No liability is taken for any error, omission or misstatement. A party must rely upon its own inspection(s). Powered by www.focalagent.com