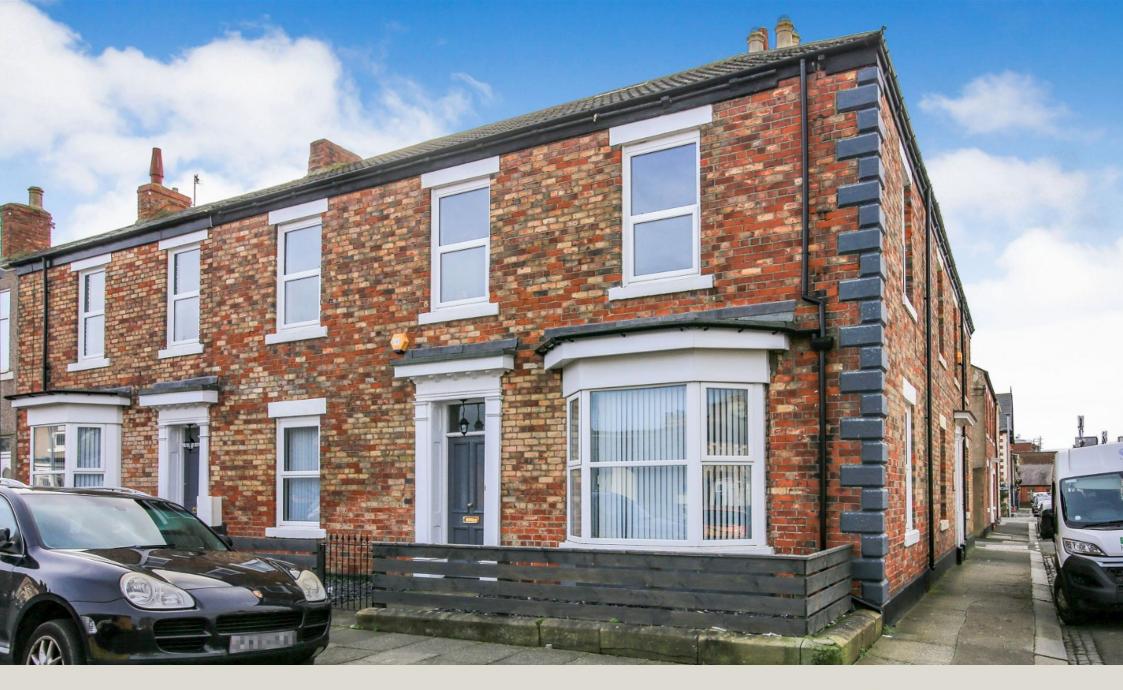

## 22 Stanley Street

Offers Over £150,000

• End Of Terrace

• Double Fronted Period Home

• Three Bedrooms

- Substantial Living Space
- Large Kitchen/Diner
- Separate Utility Room & WC
- Four Piece Family Bathroom Courtyard Garden

No Onward Chain

Very Well Presented Throughout

A fantastic double fronted period home in central Blyth that has undergone significant refurbishment & improvement works to create an appealing end of terrace home for those in search of a turn-key property with nothing to do.

Arranged over two spacious floors measuring in excess of 1250 sqft internally with incredible ceiling height, this vacant no chain house includes three bedrooms, a four-piece family bathroom, two substantial reception/entertaining spaces along with the added benefit of a separate utility room & downstairs WC. To the rear you have your own enclosed courtyard with gated rear access. Access is arranged by appointment only so call Ali today to confirm viewing availability.