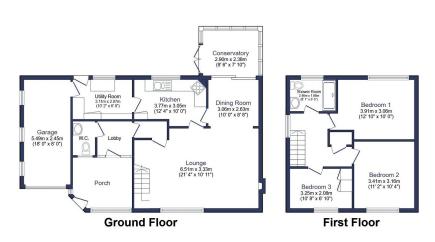

Total floor area 130.5 m² (1,404 sq.ft.) approx

This floor plan is for illustrative purposes only. It is not drawn to scale. Any measurements, floor areas (including any total floor area), openings and orientation are approximate. No details are guaranteed, they cannot be relied upon for any purpose and they do not form part of any agreement. No liability is taken for any error, omission or misstatement. A party must rely upon its own inspection(s). Powered by www.focalagent.com