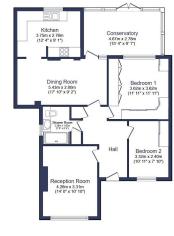

One key feature of this home is the garden - it's impressive to say the least and is bound to be a fantastic space for visiting grandchildren or for those of you who are green-fingered.

Total floor area 91.7 m² (987 sq.ft.) approx

This floor plan is for illustrative purposes only. It is not drawn to scale. Any measurements, floor areas (including any total floor area), openings and orientation are approximate. No details are guaranteed, they cannot be relied upon for any purpose and they do not form part of any agreement. No liability is taken for any error, omission or misstatement. A party must rely upon its own inspection(s). Powered by www.focalagent.com