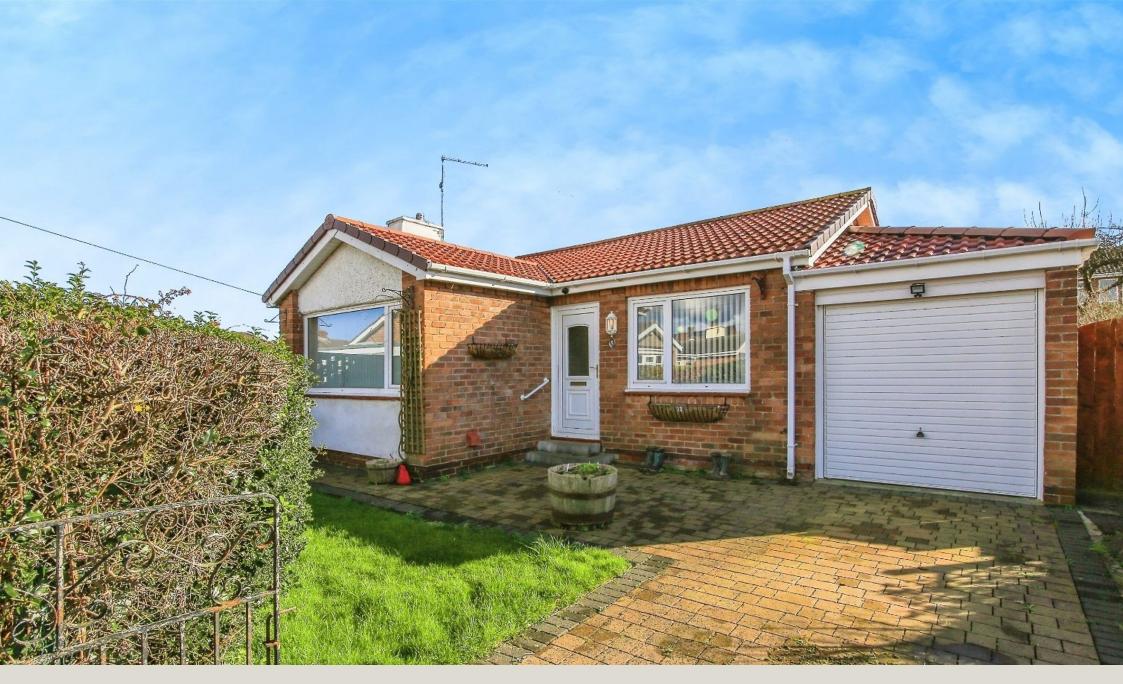

## **5 Thornhill Gardens** Offers Over £160,000

🛤 2 🏪 1 🚍 3

- Detached Bungalow
- Two Bedrooms
- Separate Dining Room
- A Modern Kitchen & Shower
  Driveway & Garage Room
- A Substantial Garden
  No Onward Chain

- Corner Plot
- Spacious Living Room
- Conservatory

Located within a peaceful cul-de-sac on the Wansbeck Estate, we are offering this detached bungalow with the appeal of no onward chain. Occupying a substantial corner plot, this property measures almost 1000 sqft internally with two bedrooms, three individual reception areas that includes a separate dining room & rear aspect conservatory. You also get the benefit of a modern kitchen & shower room that have recently been replaced along with a single garage & driveway.