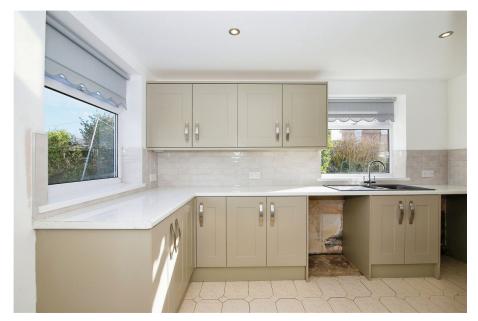

- Corner Plot
- Spacious Living Room
- Conservatory

Located within a peaceful cul-de-sac on the Wansbeck Estate, we are offering this detached bungalow with the appeal of no onward chain. Occupying a substantial corner plot, this property measures almost 1000 sqft internally with two bedrooms, three individual reception areas that includes a separate dining room & rear aspect conservatory. You also get the benefit of a modern kitchen & shower room that have recently been replaced along with a single garage & driveway.