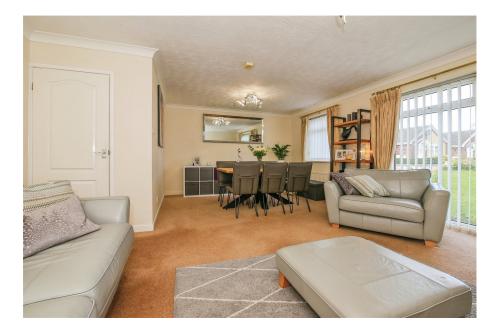

A real box-ticker of a bungalow, this single storey home has some fantastic features & benefits throughout. Starting within the reception space - bedroom three has been developed to now allow for a spacious front aspect L-Shaped lounge/diner, great when hosting friends & family. There is a well appointed kitchen with larder cupboard, a good-sized family bathroom plus two bedrooms, the larger of the two with built in wardrobes. To the rear, there is conservatory offering direct access to a fantastic South facing rear garden. You also get the benefit of a multi-car driveway and a detached single garage.