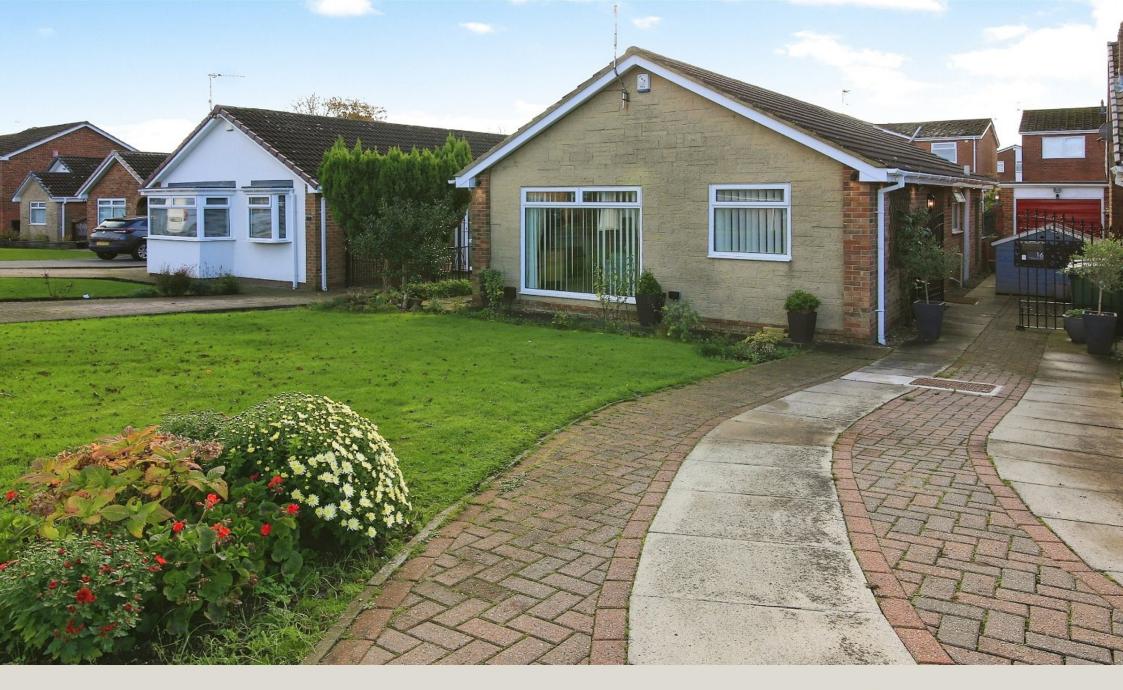

## 16 Centurian Way

Offers Over £200,000

- Detached Bungalow
- Two Bedrooms (Built-In Wardrobes In Bedroom 1)
- Large Front Aspect Double Reception Room
- Spacious Entrance Hall
- Conservatory To Rear
- · Good-Sized Rear Garden
- Multi-Car Driveway & Garage Great Decorative Order
  - Throughout
- Fantastic Location
- No Onward Chain

A real box-ticker of a bungalow, this single storey home has some fantastic features & benefits throughout. Starting within the reception space - bedroom three has been developed to now allow for a spacious front aspect L-Shaped lounge/diner, great when hosting friends & family. There is a well appointed kitchen with larder cupboard, a good-sized family bathroom plus two bedrooms, the larger of the two with built in wardrobes. To the rear, there is conservatory offering direct access to a fantastic South facing rear garden. You also get the benefit of a multi-car driveway and a detached single garage.

Located within a cul-de-sac at the heart of The Chesters in central Bedlington, this home is being offered For Sale with no related onward chain.