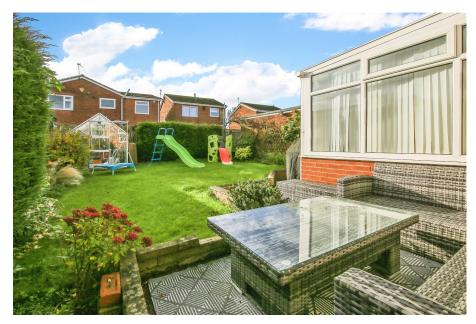

A real box-ticker of a bungalow, this single storey home has some fantastic features & benefits throughout. Starting within the reception space - bedroom three has been developed to now allow for a spacious front aspect L-Shaped lounge/diner, great when hosting friends & family. There is a well appointed kitchen with larder cupboard, a good-sized family bathroom plus two bedrooms, the larger of the two with built in wardrobes. To the rear, there is conservatory offering direct access to a fantastic South facing rear garden. You also get the benefit of a multi-car driveway and a detached single garage.