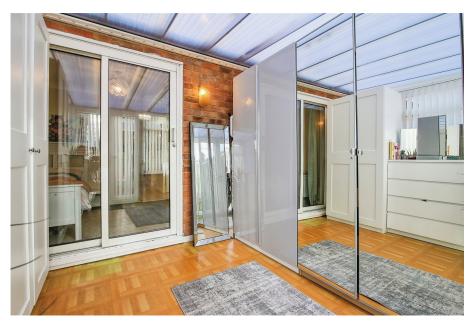

A real box-ticker of a bungalow, this single storey home has some fantastic features & benefits throughout. Starting within the reception space - bedroom three has been developed to now allow for a spacious front aspect L-Shaped lounge/diner, great when hosting friends & family. There is a well appointed kitchen with larder cupboard, a good-sized family bathroom plus two bedrooms, the larger of the two with built in wardrobes. To the rear, there is conservatory offering direct access to a fantastic South facing rear garden. You also get the benefit of a multi-car driveway and a detached single garage.