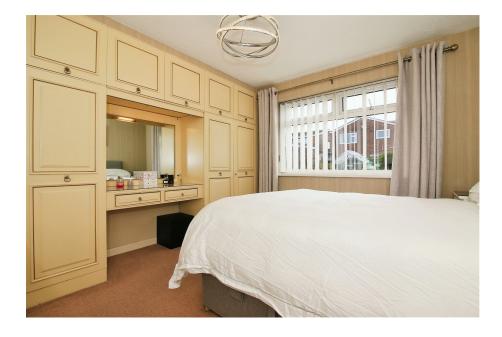

## 16 Centurian Way

Offers Over £200,000

- Detached Bungalow
- Two Bedrooms (Built-In Wardrobes In Bedroom 1)
- Large Front Aspect Double Reception Room
- Spacious Entrance Hall
- Conservatory To Rear
- · Good-Sized Rear Garden
- Multi-Car Driveway & Garage Great Decorative Order
  - Throughout
- Fantastic Location
- No Onward Chain

A real box-ticker of a bungalow, this single storey home has some fantastic features & benefits throughout. Starting within the reception space - bedroom three has been developed to now allow for a spacious front aspect L-Shaped lounge/diner, great when hosting friends & family. There is a well appointed kitchen with larder cupboard, a good-sized family bathroom plus two bedrooms, the larger of the two with built in wardrobes. To the rear, there is conservatory offering direct access to a fantastic South facing rear garden. You also get the benefit of a multi-car driveway and a detached single garage.