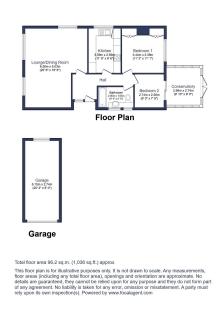

## 16 Centurian Way

Offers Over £200,000

- Detached Bungalow
- Two Bedrooms (Built-In Wardrobes In Bedroom 1)
- Large Front Aspect Double Reception Room
- Spacious Entrance Hall
- Conservatory To Rear
- · Good-Sized Rear Garden
- Multi-Car Driveway & Garage Great Decorative Order
  - Throughout
- Fantastic Location
- No Onward Chain

A real box-ticker of a bungalow, this single storey home has some fantastic features & benefits throughout. Starting within the reception space - bedroom three has been developed to now allow for a spacious front aspect L-Shaped lounge/diner, great when hosting friends & family. There is a well appointed kitchen with larder cupboard, a good-sized family bathroom plus two bedrooms, the larger of the two with built in wardrobes. To the rear, there is conservatory offering direct access to a fantastic South facing rear garden. You also get the benefit of a multi-car driveway and a detached single garage.