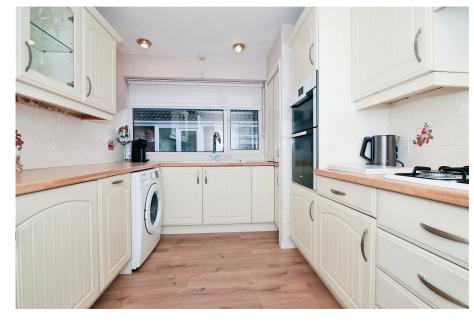

A real box-ticker of a bungalow, this single storey home has some fantastic features & benefits throughout. Starting within the reception space - bedroom three has been developed to now allow for a spacious front aspect L-Shaped lounge/diner, great when hosting friends & family. There is a well appointed kitchen with larder cupboard, a good-sized family bathroom plus two bedrooms, the larger of the two with built in wardrobes. To the rear, there is conservatory offering direct access to a fantastic South facing rear garden. You also get the benefit of a multi-car driveway and a detached single garage.