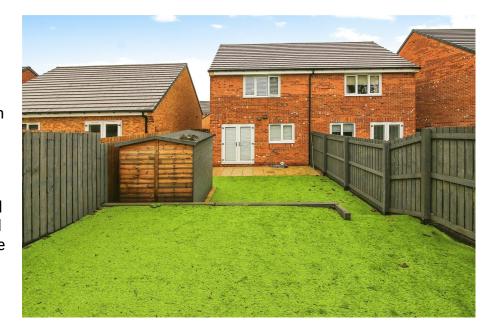

## 13 Cutheard Court, Fenwick Park

Fixed Price £110,000

- Sold via 'Section 106 Agreement'
- Two Bedrooms
- Downstairs WC
- Full Width Kitchen/Diner With Large 2-Tier Rear Garden **Direct Garden Access**
- Double Driveway

- · Modern Semi-Detached Home
- Modern Upstairs Bathroom
- Good-Sized Front Aspect Living Room
- Ideal First Home

As part of a government funded initiative to offer affordable housing, this appealing modern home is being offered For Sale with a fixed asking price at 70% of the true market value. All interested parties must first qualify to purchase under a Section 106 Agreement. (please email Ali on ali@harpersproperty.com to get guidance notes & the application form) Located within Bedlington's newest & most exciting modern development, an opportunity has arisen to secure this fantastic starter home in the shape of a very well presented two bedroom semi-detached home, featuring an open front aspect living space, a good-sized kitchen/diner to the rear as well as a downstairs WC. Via double doors to the back you'll find a two-tier low maintenance rear garden that makes for a great entertainment space throughout the Summer months. A double driveway to the front makes parking a piece of cake.