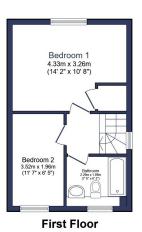

Total floor area 60.2 m² (648 sq.ft.) approx

This floor plan is for illustrative purposes only. It is not drawn to scale. Any measurements, floor areas (including any total floor area), openings and orientation are approximate. No details are guaranteed, they cannot be relied upon for any purpose and they do not form part of any agreement. No liability is taken for any error, omission or misstatement. A party must rely upon its own inspection(s). Powered by www.focalagent.com