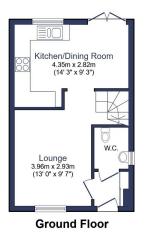

Total floor area 60.2 m² (648 sq.ft.) approx

This floor plan is for illustrative purposes only. It is not drawn to scale. Any measurements, floor areas (including any total floor area), openings and orientation are approximate. No details are guaranteed, they cannot be relied upon for any purpose and they do not form part of any agreement. No liability is taken for any error, omission or misstatement. A party must rely upon its own inspection(s). Powered by www.focalagent.com