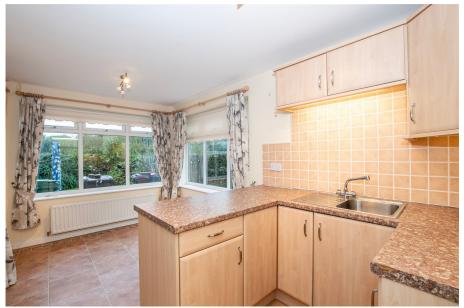

- Three Reception Rooms + Substantial Kitchen Space
- Family Bathroom & En-Suite Shower Room
  Wide SW Facing Rear Garden Backing The Cricket Green
  - Downstairs WC
  - Great Residential Location

A substantial family home that has been extended on both sides at ground floor level to create an incredible amount of space that includes three separate reception rooms, a really generous kitchen with a large utility/breakfast room beyond. This home also benefits from having a downstairs WC and direct internal access to the double garage with electric roller doors.