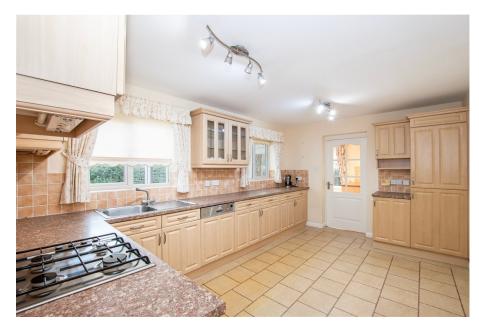

- Three Reception Rooms + Substantial Kitchen Space
- Family Bathroom & En-Suite Shower Room
  Wide SW Facing Rear Garden Backing The Cricket Green
  - Downstairs WC
  - Great Residential Location

A substantial family home that has been extended on both sides at ground floor level to create an incredible amount of space that includes three separate reception rooms, a really generous kitchen with a large utility/breakfast room beyond. This home also benefits from having a downstairs WC and direct internal access to the double garage with electric roller doors.