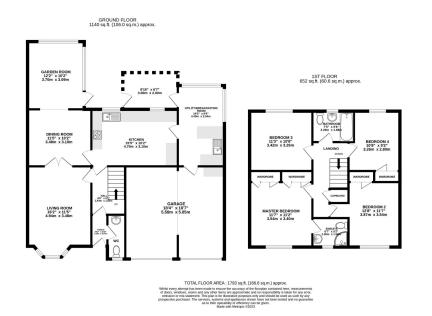

## **15 Acomb Court** Offers Over £320,000

▶ 4 1 2 1 4

- Detached Family Home
- Utility Room With Space For 
  Four Double Bedrooms
  Table & Chairs
- Integral Double Garage & Driveway
- No Onward Chain

- Three Reception Rooms + Substantial Kitchen Space
- Family Bathroom & En-Suite Shower Room
  Wide SW Facing Rear Garden Backing The Cricket Green
  - Downstairs WC
  - Great Residential Location

A substantial family home that has been extended on both sides at ground floor level to create an incredible amount of space that includes three separate reception rooms, a really generous kitchen with a large utility/breakfast room beyond. This home also benefits from having a downstairs WC and direct internal access to the double garage with electric roller doors.

There are four double bedrooms at first floor level (three of which have built-in wardrobes) as well as a family bathroom and an en-suite shower room. Clean & tidy throughout, this impressive home benefits from having a South West facing rear garden with gated side access plus no onward chain. With vacant possession, viewing access can be immediate.