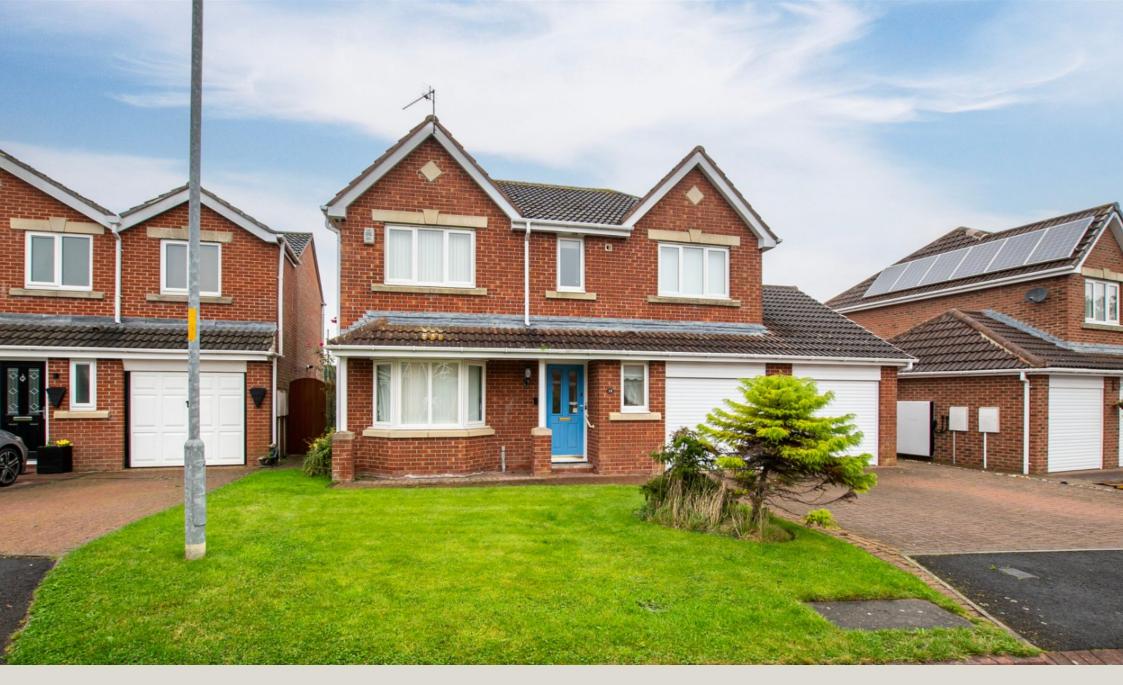

## **15 Acomb Court** Offers Over £320,000

▶ 4 1 2 1 4

- Detached Family Home
- Utility Room With Space For 
  Four Double Bedrooms
  Table & Chairs
- Integral Double Garage & Driveway
- No Onward Chain

- Three Reception Rooms + Substantial Kitchen Space
- Family Bathroom & En-Suite Shower Room
  Wide SW Facing Rear Garden Backing The Cricket Green
  - Downstairs WC
  - Great Residential Location

A substantial family home that has been extended on both sides at ground floor level to create an incredible amount of space that includes three separate reception rooms, a really generous kitchen with a large utility/breakfast room beyond. This home also benefits from having a downstairs WC and direct internal access to the double garage with electric roller doors.

There are four double bedrooms at first floor level (three of which have built-in wardrobes) as well as a family bathroom and an en-suite shower room. Clean & tidy throughout, this impressive home benefits from having a South West facing rear garden with gated side access plus no onward chain. With vacant possession, viewing access can be immediate.