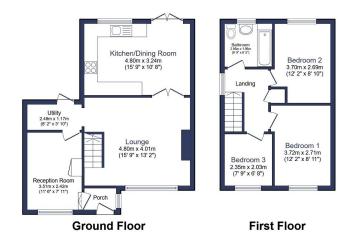

Total floor area 84.4 m² (908 sq.ft.) approx

This floor plan is for illustrative purposes only. It is not drawn to scale. Any measurements, floor areas (including any total floor area), openings and orientation are approximate. No details are guaranteed, they cannot be relied upon for any purpose and they do not form part of any agreement. No liability is taken for any error, omission or misstatement. A party must rely upon its own inspection(s). Powered by www.focalagent.com