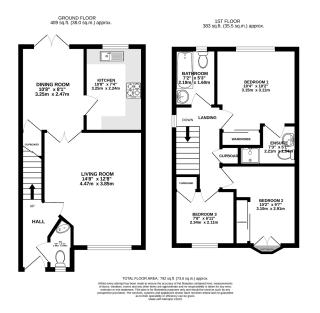

## **14 Coneygarth Place, Ashington** Offers Over £125,000

**▶** 3 **▶** 2 **№** 2

- Please Quote Ref: AH0284 For All Enquiries
- Master Bedroom With En Suite
- Two Reception Rooms
- · Cloakroom/w.c.
- Ideal Investment Or First Time Buy

- Modern Three Bed End Of Terrace
- Juliette Balcony & Fitted Wardrobes
- Fitted Kitchen
- South Facing Rear Garden
- Close To The Coast, Transport Links & Amenities

A modern three bedroom home which is set within the popular Barley Rise development in Ashington close to transport links, has easy access to the A189 and close to local amenities. This lovely home offers move in ready accommodation which offers neutral decor throughout, double reception room, fitted kitchen and ground floor cloakroom/w.c. Upstairs there is a master bedroom with en suite shower room, two further bedrooms and a family bathroom. Outside to the rear is an attractive South facing enclosed garden with gated side access to allocated parking. Homes like these make for ideal first purchases or buyto-let investments and with it being offered with no related chain, we expect a great deal of initial interest.