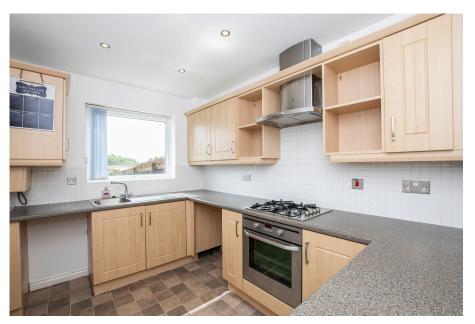

- Modern Three Bed End Of Terrace
- Juliette Balcony & Fitted Wardrobes
- Fitted Kitchen
- South Facing Rear Garden
- Close To The Coast, Transport Links & Amenities

A modern three bedroom home which is set within the popular Barley Rise development in Ashington close to transport links, has easy access to the A189 and close to local amenities. This lovely home offers move in ready accommodation which offers neutral decor throughout, double reception room, fitted kitchen and ground floor cloakroom/w.c. Upstairs there is a master bedroom with en suite shower room, two further bedrooms and a family bathroom. Outside to the rear is an attractive South facing enclosed garden with gated side access to allocated parking. Homes like these make for ideal first purchases or buyto-let investments and with it being offered with no related chain, we expect a great deal of initial interest.