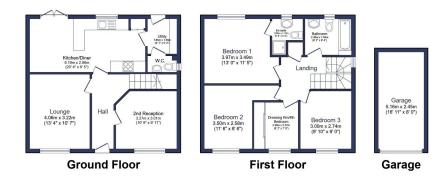

A generously proportioned family home in great decorative order throughout - there is a great deal to love about this home so get in touch to arrange an internal discovery asap.

Total floor area 122.3 m² (1,316 sq.ft.) approx

This floor plan is for illustrative purposes only. It is not drawn to scale. Any measurements, floor areas (including any total floor area), openings and orientation are approximate. No details are guaranteed, they cannot be relied upon for any purpose and they do not form part of any agreement. No liability is taken for any error, omission or misstatement. A party must rely upon its own inspection(s). Powered by www.focalagent.com