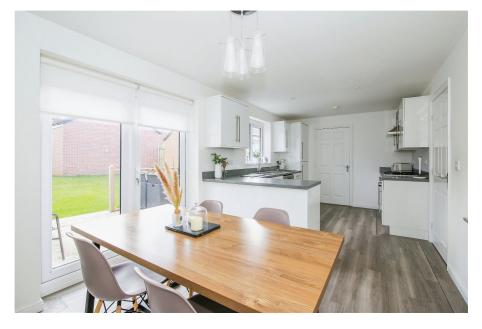

One of the larger styles available within this popular residential development, this attractive double fronted home is offered to market with four spacious bedrooms, a family bathroom plus ensuite shower room off the master bedroom. The ground floor is a well proportioned space, especially as the garage does not encroach on the internal accommodation allowing for a double reception space to the front of the property, plus a generous kitchen/diner with separate utility room & WC across the rear. There is also a large enclosed South West facing rear garden with gated side access to the double drive and single garage.

A generously proportioned family home in great decorative order throughout - there is a great deal to love about this home so get in touch to arrange an internal discovery asap.

Total floor area 122.3 m² (1,316 sq.ft.) approx