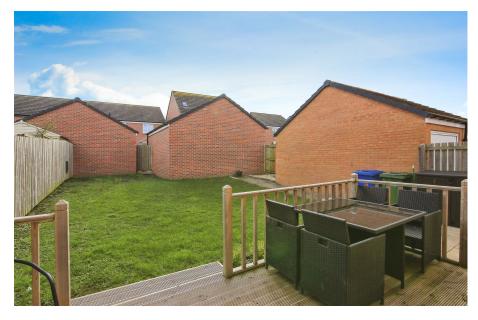

One of the larger styles available within this popular residential development, this attractive double fronted home is offered to market with four spacious bedrooms, a family bathroom plus ensuite shower room off the master bedroom. The ground floor is a well proportioned space, especially as the garage does not encroach on the internal accommodation allowing for a double reception space to the front of the property, plus a generous kitchen/diner with separate utility room & WC across the rear. There is also a large enclosed South West facing rear garden with gated side access to the double drive and single garage.

A generously proportioned family home in great decorative order throughout - there is a great deal to love about this home so get in touch to arrange an internal discovery asap.

Total floor area 122.3 m² (1,316 sq.ft.) approx