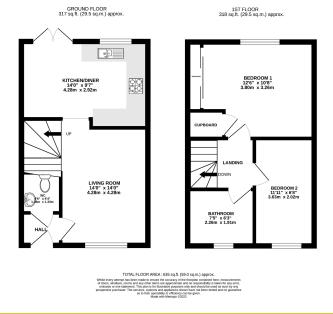

- · Two Bedroom Starter Home
- · Great Reception & **Entertaining Space**
- Sold Under A Section 106 Agreement - conditions apply
- · Ideal First Home

As part of government funded initiative to offer affordable housing, this very attractive modern terraced home is offered to market exclusively to buyers who qualify to purchase under a Section 106 Agreement. Located within the popular Broadoaks development on the West side of Bedlington, this home is presented to wonderful standard throughout, briefly comprising two spacious bedrooms (with built-in wardrobes in the main bedroom) plus a family bathroom at first floor level & loft access. The ground floor space offers everything you'd want within your first home including a good-sized front aspect living room, a generous kitchen/dining room plus a separate WC positioned directly off the entrance hall.