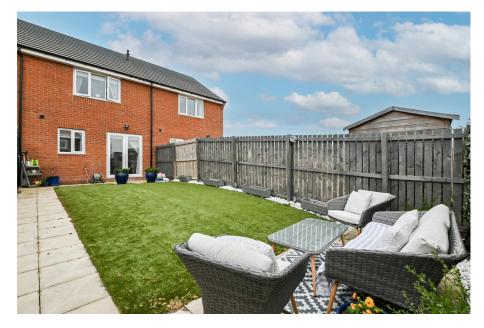

The garden is a fantastic size to the rear with low maintenance artificial grass, a patio space to catch your daily dose of vitamin D plus gated rear access for ease of access.