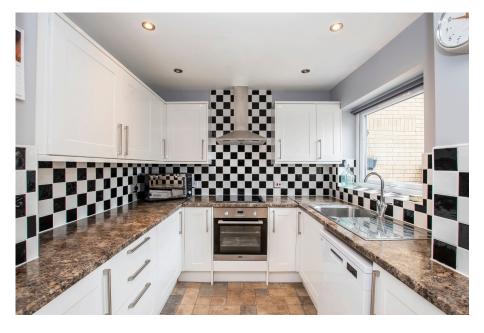

- Extended Semi-Detached Home
- · Two Full Bathrooms
- · Substantial Living Room
- Enclosed South Facing Garden
- · A Complete One-Off

Located within a quiet cul-de-sac in the old mining village of Pegswood, we have this rather unique two double bedroom home that has been extended to create some pretty impressive internal proportions and space throughout. Key highlights of the property include an extended kitchen/diner, a large open living space across the front of the home, plus an extended sun room to the rear that overlooks and grants access to the enclosed South facing garden. At first floor level there are two double bedrooms (one with its own dressing room) two full bathrooms, one of which is the en-suite to master, as well as drop down ladder access to two separate loft spaces. This property is beautifully presented throughout and we think you'll struggle to find a more impressive two bedroom home for the money locally. Please get in touch with Alistair & Laura to confirm viewing access arrangements as soon as you can.