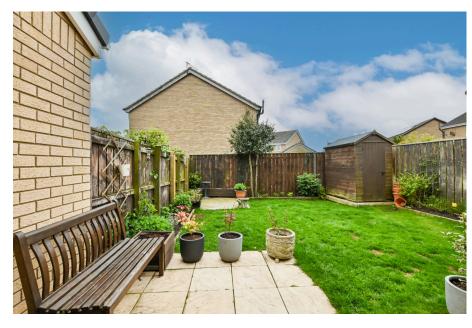

- Extended Semi-Detached Home
- · Two Full Bathrooms
- · Substantial Living Room
- Enclosed South Facing Garden
- · A Complete One-Off

Located within a quiet cul-de-sac in the old mining village of Pegswood, we have this rather unique two double bedroom home that has been extended to create some pretty impressive internal proportions and space throughout. Key highlights of the property include an extended kitchen/diner, a large open living space across the front of the home, plus an extended sun room to the rear that overlooks and grants access to the enclosed South facing garden. At first floor level there are two double bedrooms (one with its own dressing room) two full bathrooms, one of which is the en-suite to master, as well as drop down ladder access to two separate loft spaces. This property is beautifully presented throughout and we think you'll struggle to find a more impressive two bedroom home for the money locally. Please get in touch with Alistair & Laura to confirm viewing access arrangements as soon as you can.