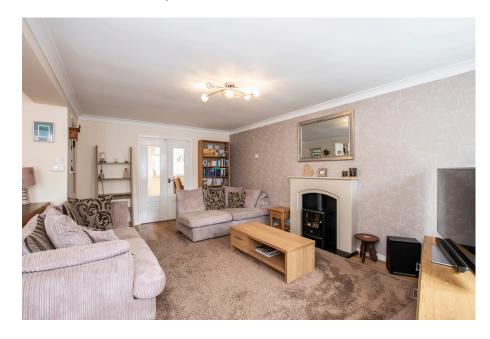

- Extended Semi-Detached Home
- · Two Full Bathrooms
- · Substantial Living Room
- Enclosed South Facing Garden
- · A Complete One-Off

Located within a quiet cul-de-sac in the old mining village of Pegswood, we have this rather unique two double bedroom home that has been extended to create some pretty impressive internal proportions and space throughout. Key highlights of the property include an extended kitchen/diner, a large open living space across the front of the home, plus an extended sun room to the rear that overlooks and grants access to the enclosed South facing garden. At first floor level there are two double bedrooms (one with its own dressing room) two full bathrooms, one of which is the en-suite to master, as well as drop down ladder access to two separate loft spaces. This property is beautifully presented throughout and we think you'll struggle to find a more impressive two bedroom home for the money locally. Please get in touch with Alistair & Laura to confirm viewing access arrangements as soon as you can.