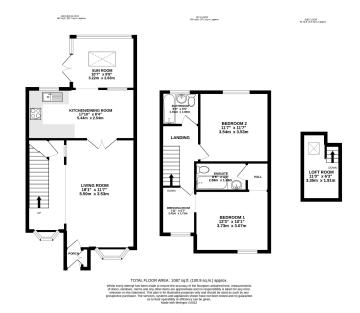

- Extended Semi-Detached Home
- · Two Full Bathrooms
- · Substantial Living Room
- Enclosed South Facing Garden
- · A Complete One-Off

Located within a quiet cul-de-sac in the old mining village of Pegswood, we have this rather unique two double bedroom home that has been extended to create some pretty impressive internal proportions and space throughout. Key highlights of the property include an extended kitchen/diner, a large open living space across the front of the home, plus an extended sun room to the rear that overlooks and grants access to the enclosed South facing garden. At first floor level there are two double bedrooms (one with its own dressing room) two full bathrooms, one of which is the en-suite to master, as well as drop down ladder access to two separate loft spaces. This property is beautifully presented throughout and we think you'll struggle to find a more impressive two bedroom home for the money locally. Please get in touch with Alistair & Laura to confirm viewing access arrangements as soon as you can.