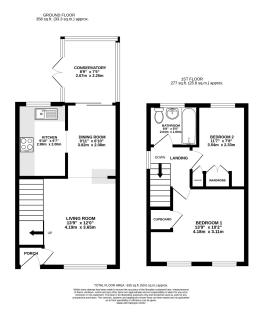

## 1 Maple Close, Bedlington

Offers Over £125,000

- Please Quote Ref: AH0284 For All Enquiries
- · Two Bedroom Modern Home
- End Of Terrace Property
- Living Room, Dining/ Breakfast Space, Sun Room/ Conservatory Single Garage En-Bloc
- Enclosed Rear & Side Garden
- · Modern Re-Fitted Kitchen
- Leasehold House With 965 Years Left

Brilliant Location

· Great First Purchase Or Rental Investment

If you are looking for a two bedroom home in one of Bedlington's hotspots, your search may well end here.

This attractive two bedroom modern build home in the heart of Beaufront Park is offered to market in great decorative order throughout, including incredible reception space for a home of its size, as well as generous outside space - perfect for those who enjoy entertaining all year round.

Key benefits to this home include a modern kitchen & bathroom, single garage en-bloc, conservatory/sun room as well as the appeal of being within close proximity of Bedlington Front Street and three big name supermarkets.