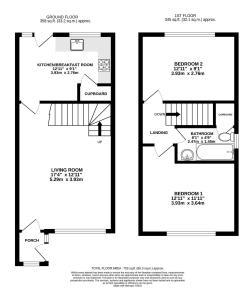

## **80 Burnside** Offers Over £115,000

2 🚰 1 🚘 1

- Please Quote Ref: AH0284 For All Enquiries
- Two Double Bedrooms
- Well Presented Throughout
- Own Driveway & Garage
- Entrance Porch

- Semi-Detached Home
- Spacious Living Room & Eat-In Kitchen
- Good-Sized Rear Garden With Gated Side Access
- Popular Residential Location
- Great Location

This well presented semi-detached property within a popular residential cul-de-sac is a great option for those in search of their first home - with two double bedrooms, a spacious front aspect living room, a kitchen/breakfast room as well as a goodsized garden and a two car driveway plus garage.

| 80, Burnside<br>ASHINGTON<br>NE63 SUE                                                                                                                                                                 | g Valid until: 19 September 2027                                                                                                                                                                                               |
|-------------------------------------------------------------------------------------------------------------------------------------------------------------------------------------------------------|--------------------------------------------------------------------------------------------------------------------------------------------------------------------------------------------------------------------------------|
|                                                                                                                                                                                                       | Certificate number: 0358-2841-7514-0093-4975                                                                                                                                                                                   |
| Property type                                                                                                                                                                                         | Semi-detached house                                                                                                                                                                                                            |
| otal floor area                                                                                                                                                                                       | 65 square metres                                                                                                                                                                                                               |
| Rules on letting this property<br>roperties can be let if they have an energy rating !<br>fou can read guidance for landlords on the regulat<br>this://www.gov.ukiguidance/domestic-private-rented-pr | ions and exemptions                                                                                                                                                                                                            |
|                                                                                                                                                                                                       |                                                                                                                                                                                                                                |
| Energy rating and score<br>This property's current energy rating is D. It has<br>he potential to be B.                                                                                                | The graph shows this property's current and<br>potential energy rating.<br>Properties get a rating from A (best) to G<br>(worst) and a score. The better the rating and<br>score, the lower your energy tills are likely to be |
| uddance).<br>Energy rating and score                                                                                                                                                                  | potential energy rating.<br>Properties get a rating from A (best) to G<br>(worst) and a score. The better the rating and                                                                                                       |