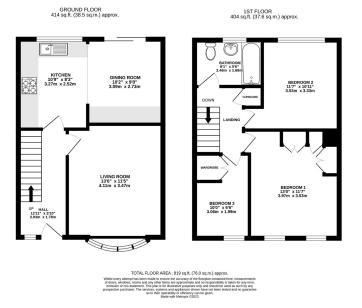

## **24 Bonchester Close** Offers Over £155,000

**▶** 3 **▶** 1 **№** 2

- Please Quote Ref: AH0284 For All Enquiries
- Three Bedrooms (two with built in storage)
- Light & Airy Full Width Kitchen/Diner
- Modern Family Bathroom
- Cul-De-Sac Location

- A Really Well Presented Mid-Terraced Home
- Front Aspect Living Room
- Low Maintenance Enclosed Rear Garden
- Garage En-Bloc
- No Onward Chain

Some people have houses, others have homes - this is a charming family home that's been decorated & presented to give a real sense of warmth throughout. Located at the far end of a popular cul-de-sac within The Chesters estate, this three bedroom terraced home is being offered to the local sales market with no related onward chain. There are two principal reception spaces that include a front aspect living room & a full width modern kitchen/dining room from which you have direct access to your enclosed low maintenance rear garden.