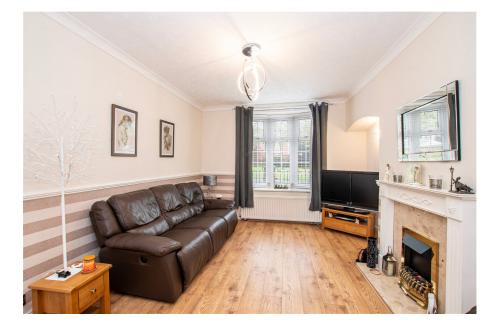

This three bedroom period family home is offered to the local sales market with generous proportions throughout.

There are two spacious reception rooms including a front aspect living room with feature fireplace as well as a full width dining room that leads through to the recently replaced galleystyle kitchen. Across the first floor you'll find two double bedrooms (both with built in storage) plus the typical smaller third bedroom. There is also a recently replaced shower-room, an airing cupboard and loft access for all your storage needs, completing the internal accommodation.