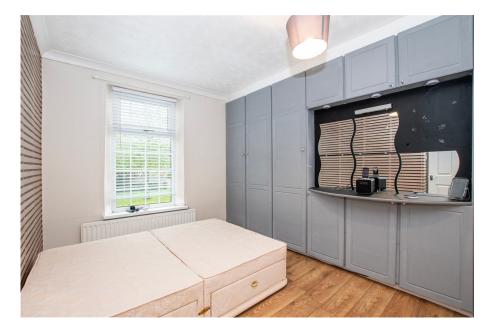

This three bedroom period family home is offered to the local sales market with generous proportions throughout.

There are two spacious reception rooms including a front aspect living room with feature fireplace as well as a full width dining room that leads through to the recently replaced galleystyle kitchen. Across the first floor you'll find two double bedrooms (both with built in storage) plus the typical smaller third bedroom. There is also a recently replaced shower-room, an airing cupboard and loft access for all your storage needs, completing the internal accommodation.