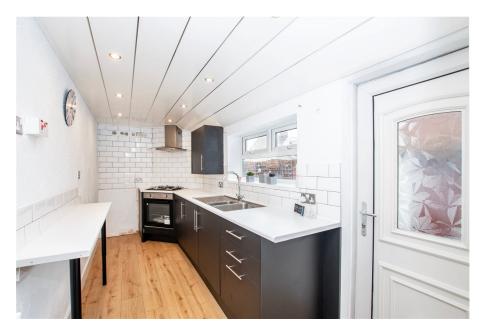

This three bedroom period family home is offered to the local sales market with generous proportions throughout.

There are two spacious reception rooms including a front aspect living room with feature fireplace as well as a full width dining room that leads through to the recently replaced galleystyle kitchen. Across the first floor you'll find two double bedrooms (both with built in storage) plus the typical smaller third bedroom. There is also a recently replaced shower-room, an airing cupboard and loft access for all your storage needs, completing the internal accommodation.