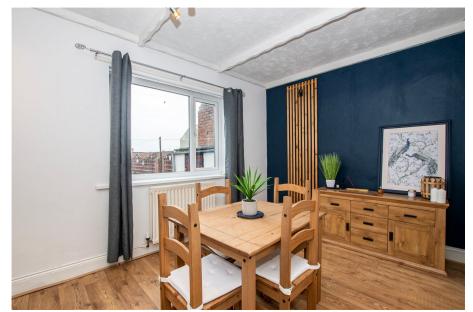

This three bedroom period family home is offered to the local sales market with generous proportions throughout.

There are two spacious reception rooms including a front aspect living room with feature fireplace as well as a full width dining room that leads through to the recently replaced galleystyle kitchen. Across the first floor you'll find two double bedrooms (both with built in storage) plus the typical smaller third bedroom. There is also a recently replaced shower-room, an airing cupboard and loft access for all your storage needs, completing the internal accommodation.