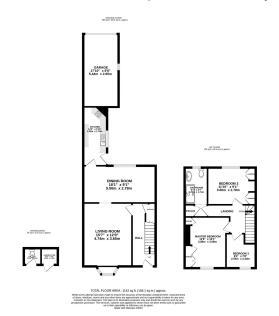

## **31 Ravensworth Street** Offers Over £110,000

**▶** 3 **▶** 1 **№** 2

- Please Quote Ref: AH0284 For All Enquiries
- Three Bedrooms
- Two Spacious Reception Rooms
- Single Garage
- No Onward Chain

- Terraced Period Home
- Upstairs Bathroom
- Enclosed Rear Courtyard With Brick-Built Outhouses & WC
- Good Decorative Order
  Throughout
- Close To Amenities & Upcoming Rail Links

This three bedroom period family home is offered to the local sales market with generous proportions throughout.

There are two spacious reception rooms including a front aspect living room with feature fireplace as well as a full width dining room that leads through to the recently replaced galleystyle kitchen. Across the first floor you'll find two double bedrooms (both with built in storage) plus the typical smaller third bedroom. There is also a recently replaced shower-room, an airing cupboard and loft access for all your storage needs, completing the internal accommodation.

To the rear, you'll find a good-sized enclosed courtyard garden with two brick out-houses, a WC as well as a single garage & gated rear access.

Viewing access is immediate so get in touch today.

eXp World UK Ltd is a registered company at Level 37, 25 Canada Square, London, E14 5LQ Registered company number is 12016573. VAT Registration Number is 327 4120 29